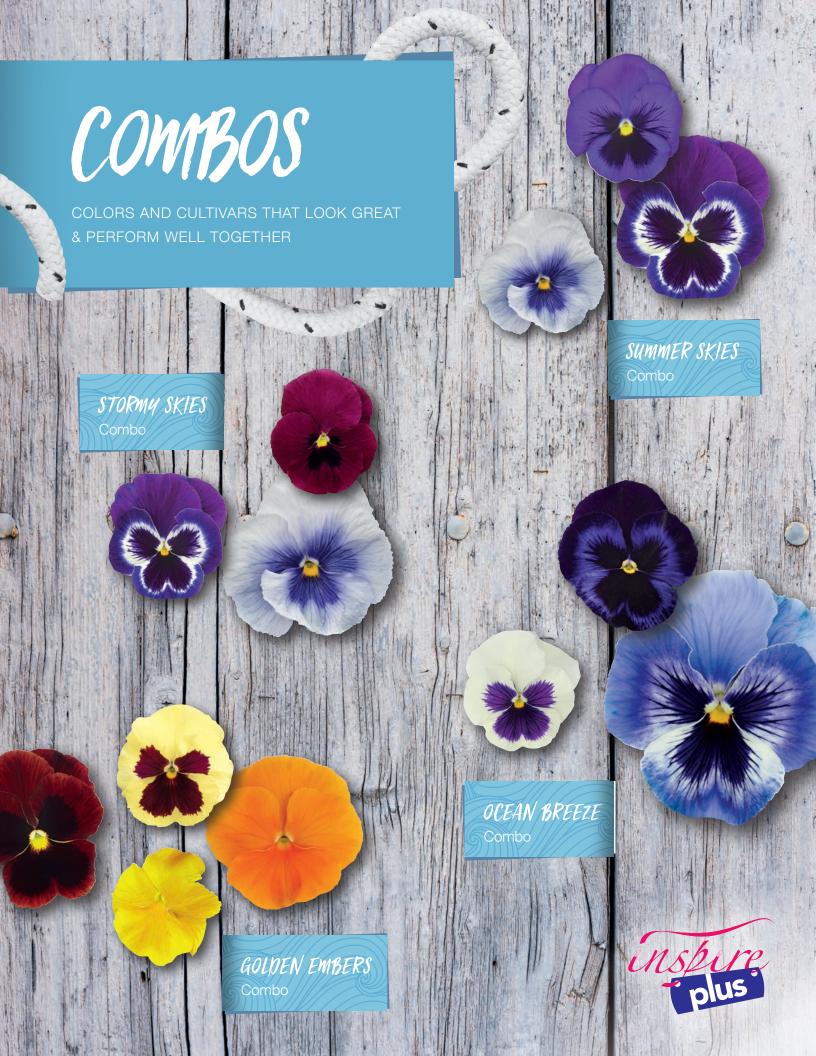

Yellow Purple Wing

- O Uniform and compact
- O Short flower stems- plants do not stretch!
- Outstanding seedling quality
- O 17 colors and 11 mixes

Violet Face

GET INSPIRED!
CREATE YOUR OWN
UNIQUE MIXES!

## MIXES- MULTIPLE COLORS OF A SERIES IN ONE PACKET!

PANSY (VIOLA WITTROCKIANA) F<sub>1</sub>

Inspire DeluXXe® – Indulge your customers in luxury!

- O Unmatched uniformity for habit and timing
- Superior outdoor performance
- Perfect for fall and spring production