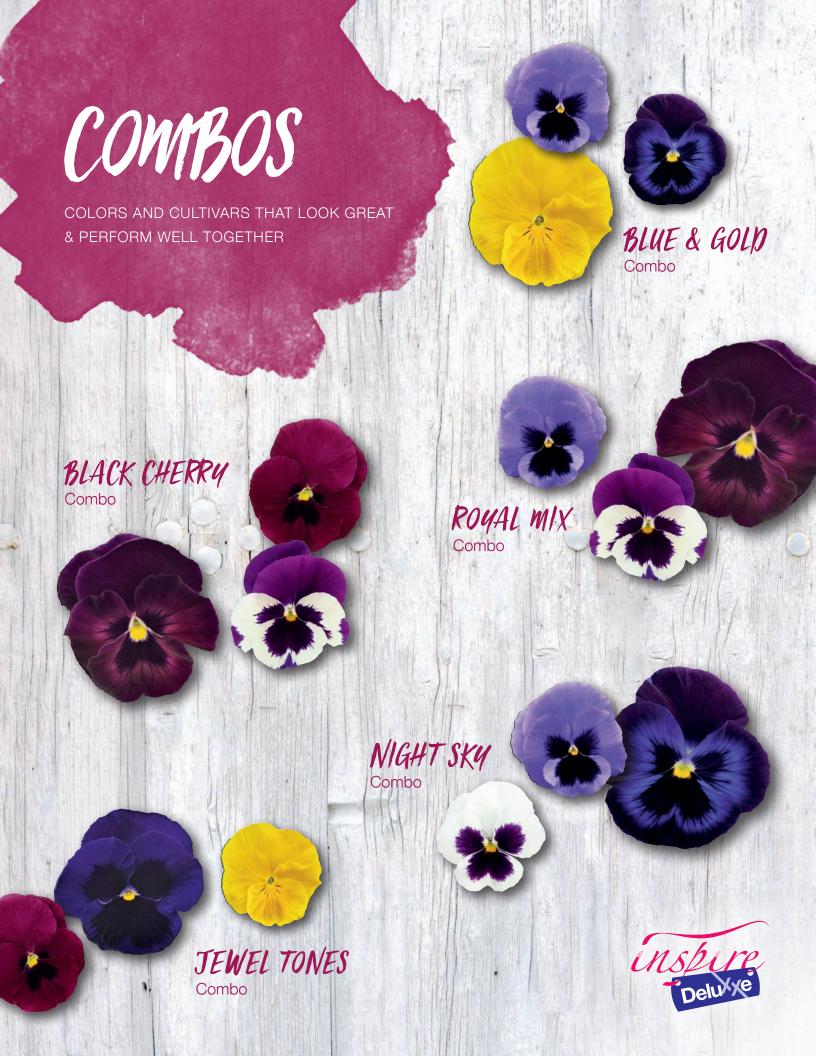

## MIXES- MULTIPLE COLORS OF A SERIES IN ONE PACKET!

PANSY (VIOLA WITTROCKIANA) F<sub>1</sub>

Inspire DeluXXe® – Indulge your customers in luxury!

- O Unmatched uniformity for habit and timing
- Superior outdoor performance
- Perfect for fall and spring production