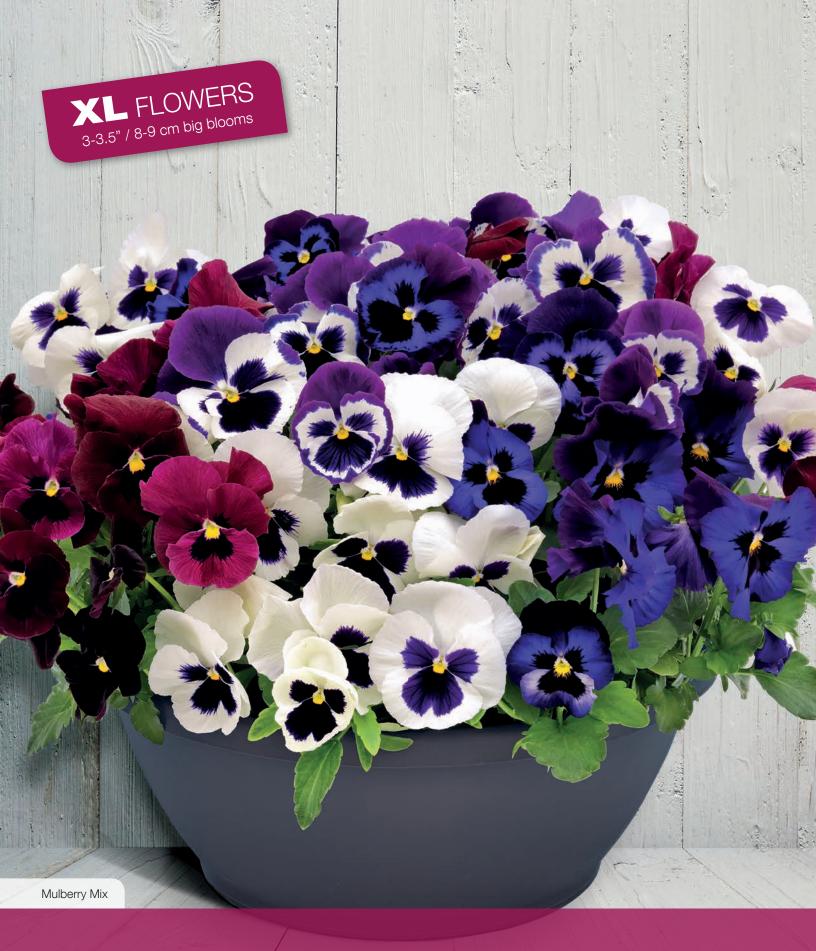

## MIXES- MULTIPLE COLORS OF A SERIES IN ONE PACKET!

PANSY (VIOLA WITTROCKIANA) F<sub>1</sub>

Inspire DeluXXe® – Indulge your customers in luxury!

- O Unmatched uniformity for habit and timing
- Superior outdoor performance
- Perfect for fall and spring production