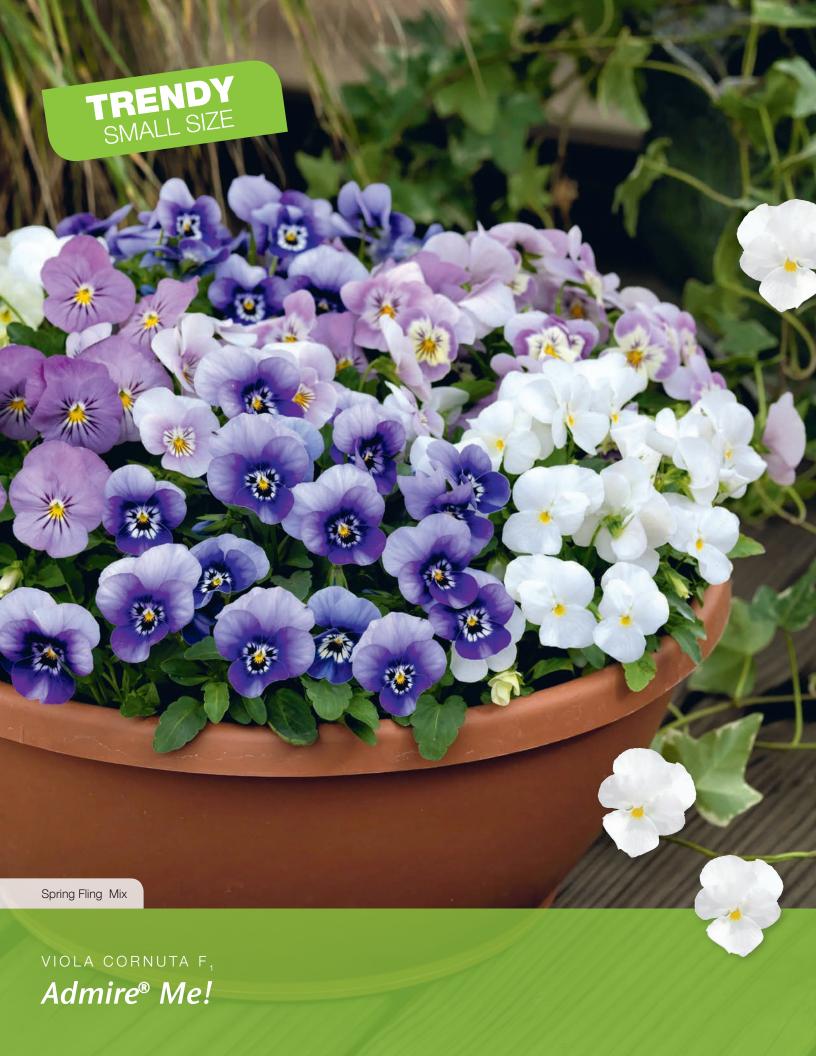

Ruby Gold

White

White Purple Wing

Yellow

Yellow Blotch

Yellow Purple Wing

Tested in many breeder and grower trials the Admire® series promises full lush packs of intense color. For high impact at retail, and superior