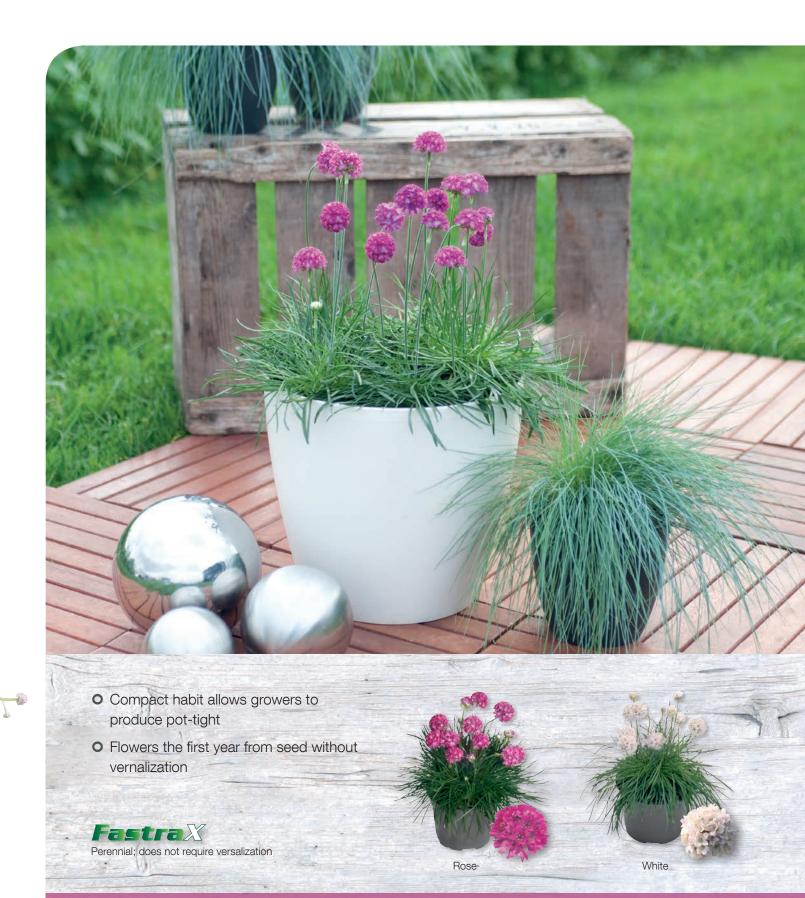

Yellow Purple Wing

- O Uniform and compact
- O Short flower stems- plants do not stretch!
- Outstanding seedling quality
- O 17 colors and 11 mixes

Violet Face

GET INSPIRED!
CREATE YOUR OWN
UNIQUE MIXES!