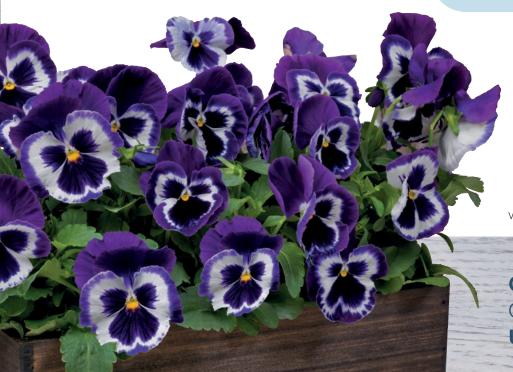

Yellow Purple Wing

- O Uniform and compact
- O Short flower stems- plants do not stretch!
- Outstanding seedling quality
- O 17 colors and 11 mixes

Violet Face

GET INSPIRED!
CREATE YOUR OWN
UNIQUE MIXES!