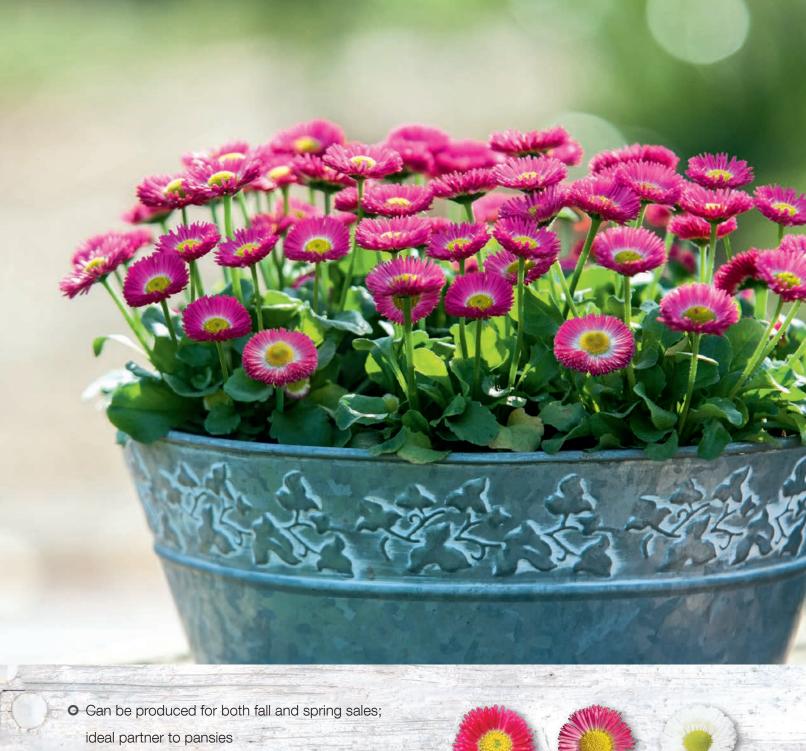

- Low growing temperatures, no PGRs, short crop time
- Flowers without vernalization

BELLIS PERENNIS SPEEDSTAR® PLUS

Perfect for early spring!

Bright like the Morning star