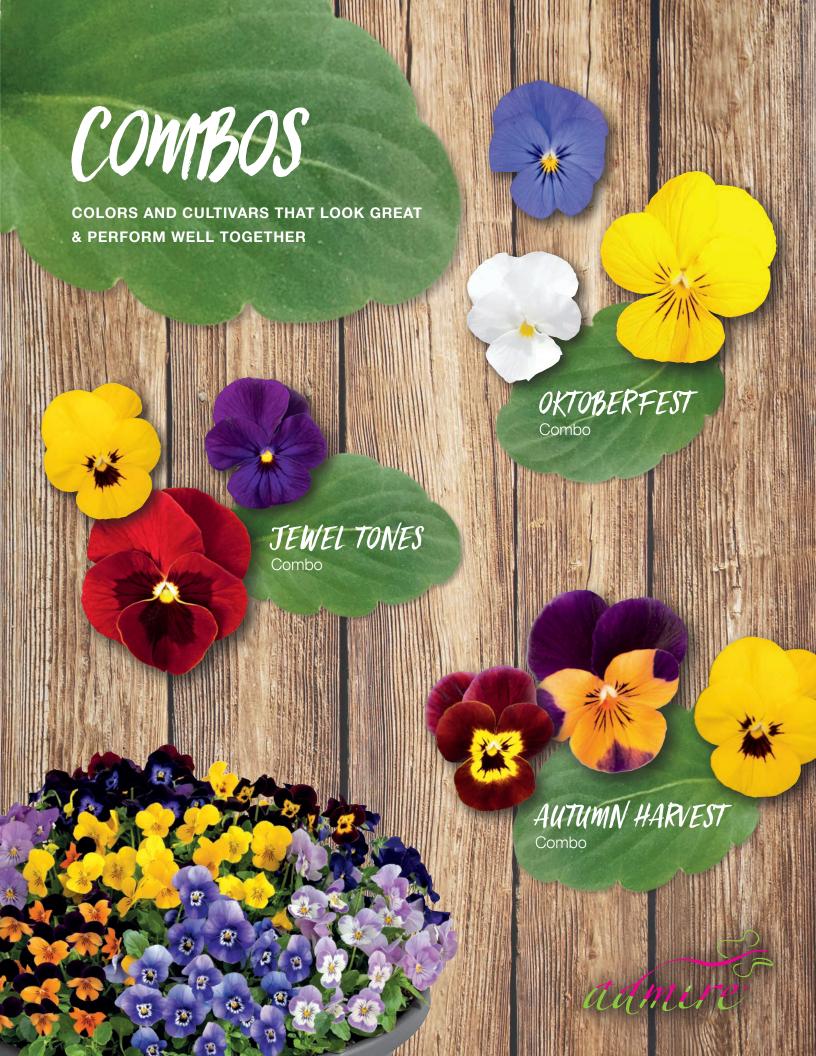

OWN
UNIQUE MIXES!

## MIXES- MULTIPLE COLORS OF A SERIES IN ONE PACKET!







PANSY (VIOLA WITTROCKIANA) F<sub>1</sub>

Inspire DeluXXe® – Indulge your customers in luxury!







- O Unmatched uniformity for habit and timing
- Superior outdoor performance
- Perfect for fall and spring production







Deep Blue Blotch



Denim



Ocean



Red Blotch



Rose Blotch



Rose Velour



White



White Blotch



White Violet Wing



Yellow Blotch



Yellow









Blue



Deep Blue







Orange Purple Wing







Purple White Face



Red Blotch



Ruby Gold



White



White Purple Wing







Yellow



Yellow Blotch



Yellow Purple Wing









Tested in many breeder and grower trials the Admire® series promises full lush packs of intense color. For high impact at retail, and superior







- Low growing temperatures, no PGRs, short crop time
- Flowers without vernalization



BELLIS PERENNIS SPEEDSTAR® PLUS

Perfect for early spring!





Bright like the Morning star

## Your Benary Sales Representatives



Matthias Mart Sales & Marketing Manager, NA mmart@benary.com



0

**Dwight Deppen**Sales Representative, NA
ddeppen@benary.com



Melissa Main Sales Representative, NA mmain@benary.com





Tom Linwick
Sales Team Leader/
Technical Manager, NA
tlinwick@benary.com



**Scott Hanes**Sales Representative, NA shanes@benary.com



**Doreen Rowe Customer Service**drowe@benary.com



The North American Benary team is available to support you and assist with your individual needs. We are committed to your success and are happy to answer any questions. Our seed storage and d