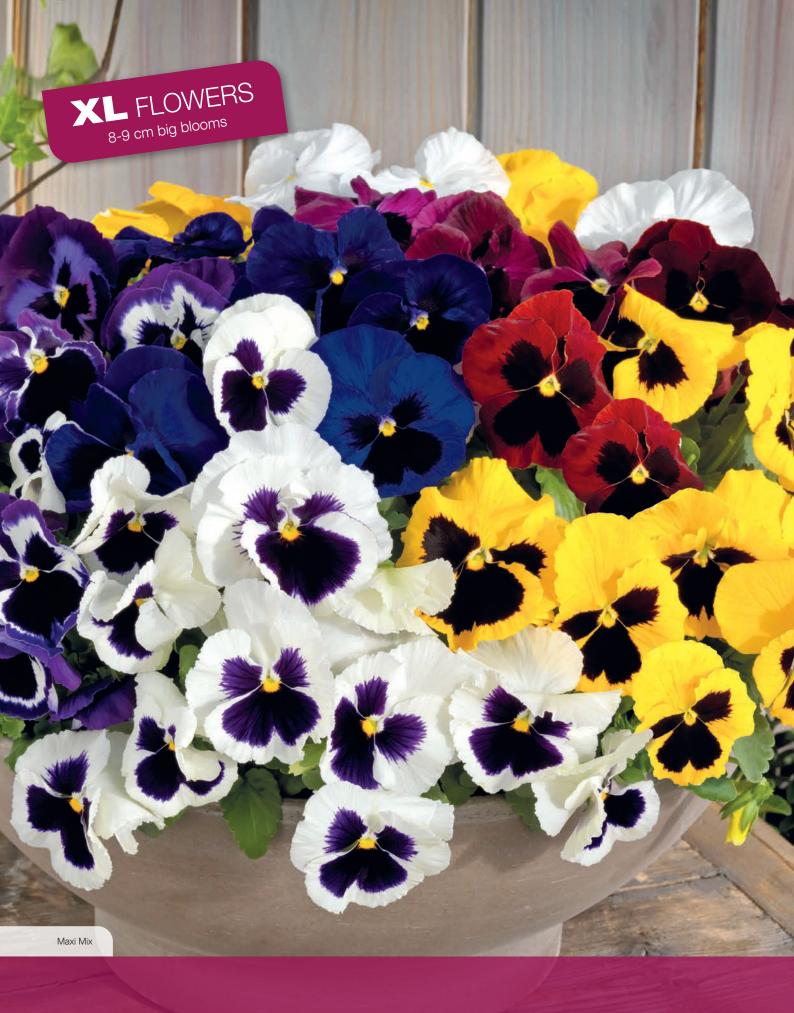

#### INSPIRE® PLUS MIXES - MULTIPLE COLORS OF A SERIES IN ONE PACKET!

THE "PLUS" IN FLOWER SIZE,
HABIT, AND EARLINESS!

Inspire® Plus is the new outstanding large-flowered pansy series.

It is ideal for early spring and fall production. Beefy leaves fill the pots quickly.

Inspire® Plus stands out with excellent timing and the tightest flowering window on the market.

Depend on Inspire® Plus to consistently perform in packs, pots and in the landscape!

Pansy (Viola wittrockiana) F<sub>1</sub> Inspire® DeluXXe