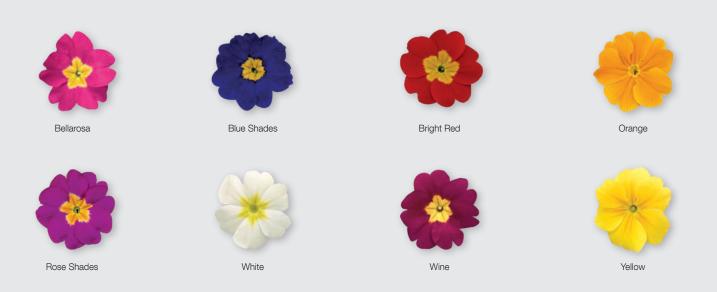

# CREATE YOUR OWN COMBINATIONS

BellaDaisy Pink

BellaDaisy **Red** 

Crescendo® Bright Red

Primula elatior F, Crescendo®

**Crescendo® – Let it shine!** 

- Uniform series across the whole color range
- Extremely winter hardy, Crescendo®s can be used much like a pansy in Northern climates
- Sow in July for late January flowering
- Crescendo®s can be grown under cooler temperatures, cutting production costs for the grower