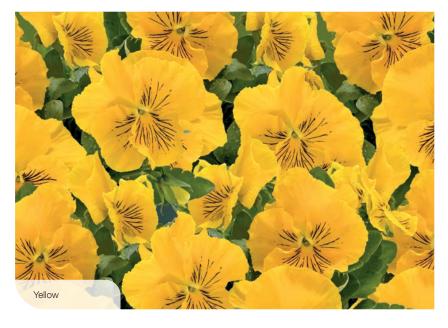

### Cats® Plus Series

Blue & Yellow

Marina

Purple & White

Yellow

White

- Completely new genetics
- Five striking colors & flower patterns with whiskers
- Up to 10 days earlier than current Cats® series
- Improved habit, earliness and branching
- Possible to grow next to Inspire® Plus