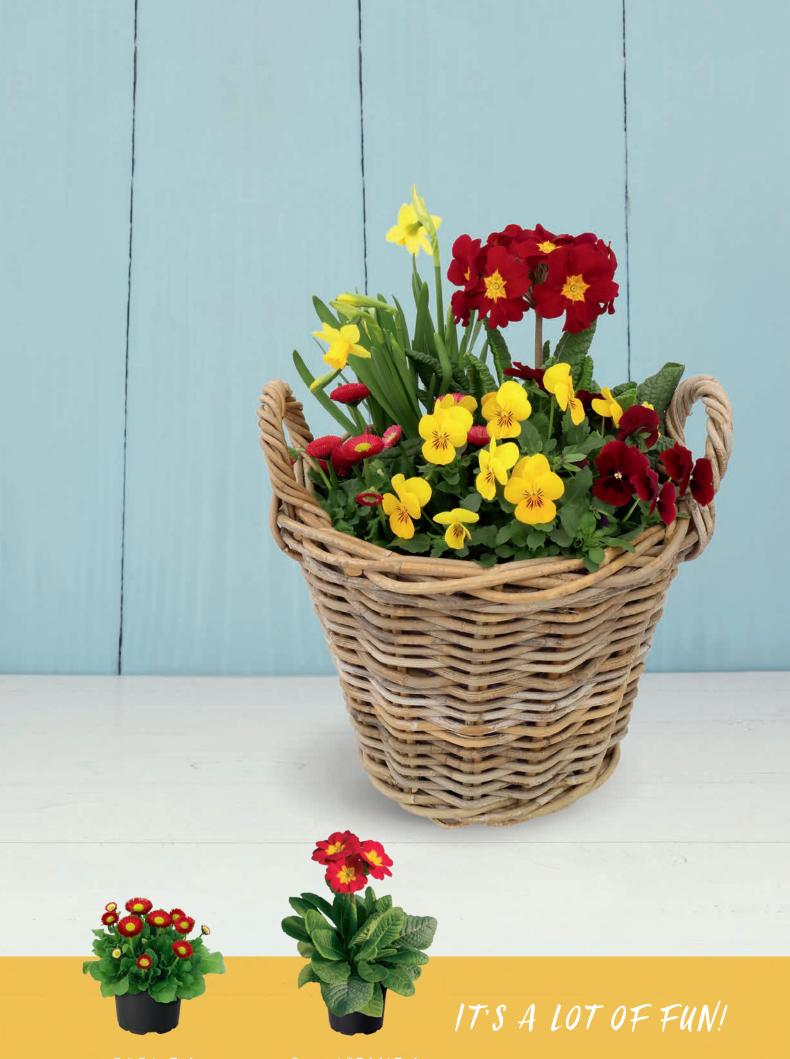

# CREATE YOUR OWN COMBINATIONS

BellaDaisy Pink

BellaDaisy **Red** 

Crescendo® Bright Red

Primula elatior F, Crescendo®

**Crescendo® – Let it shine!** 

- Uniform series across the whole color range
- Extremely winter hardy, Crescendo®s can be used much like a pansy in Northern climates
- Sow in July for late January flowering
- Crescendo®s can be grown under cooler temperatures, cutting production costs for the grower