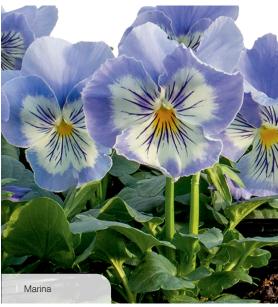

### Cats® Plus Series

Blue & Yellow

Marina

Purple & White

Yellow

White

- Completely new genetics
- Five striking colors & flower patterns with whiskers
- Up to 10 days earlier than current Cats® series
- Improved habit, earliness and branching
- Possible to grow next to Inspire® Plus