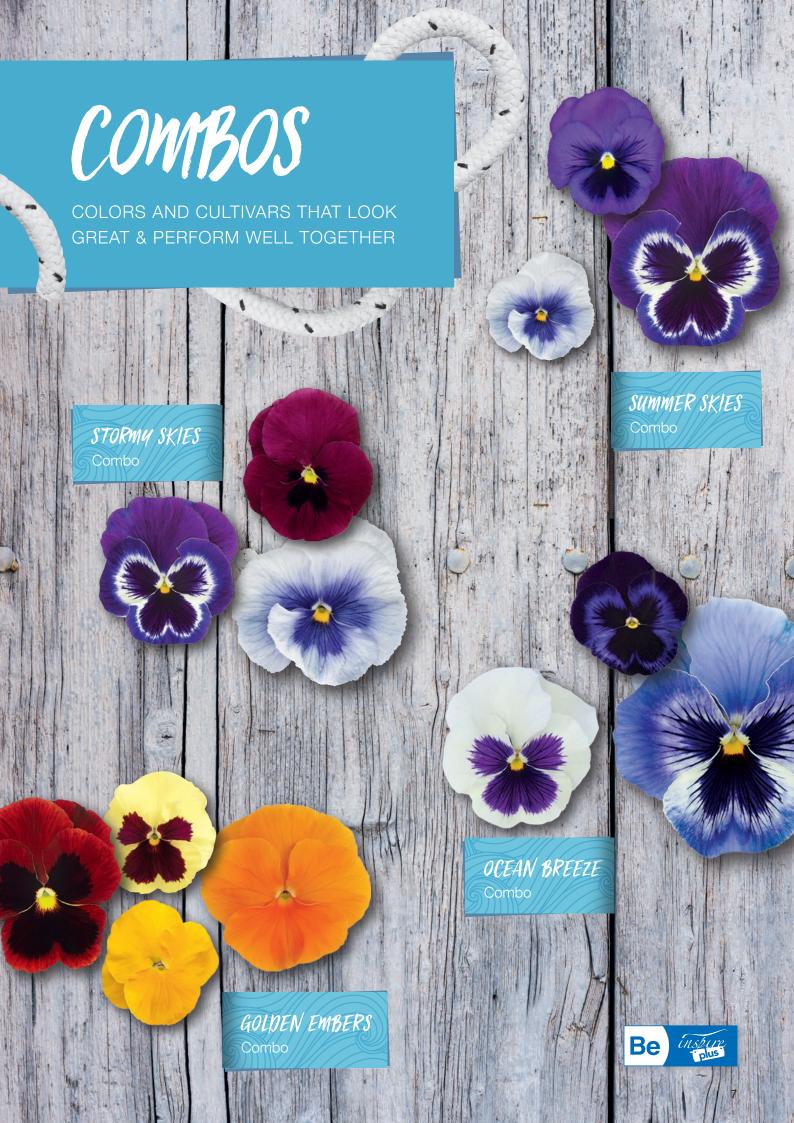

# CREATE YOUR OWN COMBINATIONS

BellaDaisy Pink

BellaDaisy **Red** 

Crescendo® Bright Red

Primula elatior F, Crescendo®

**Crescendo® – Let it shine!** 

- Uniform series across the whole color range
- Extremely winter hardy, Crescendo®s can be used much like a pansy in Northern climates
- Sow in July for late January flowering
- Crescendo®s can be grown under cooler temperatures, cutting production costs for the grower