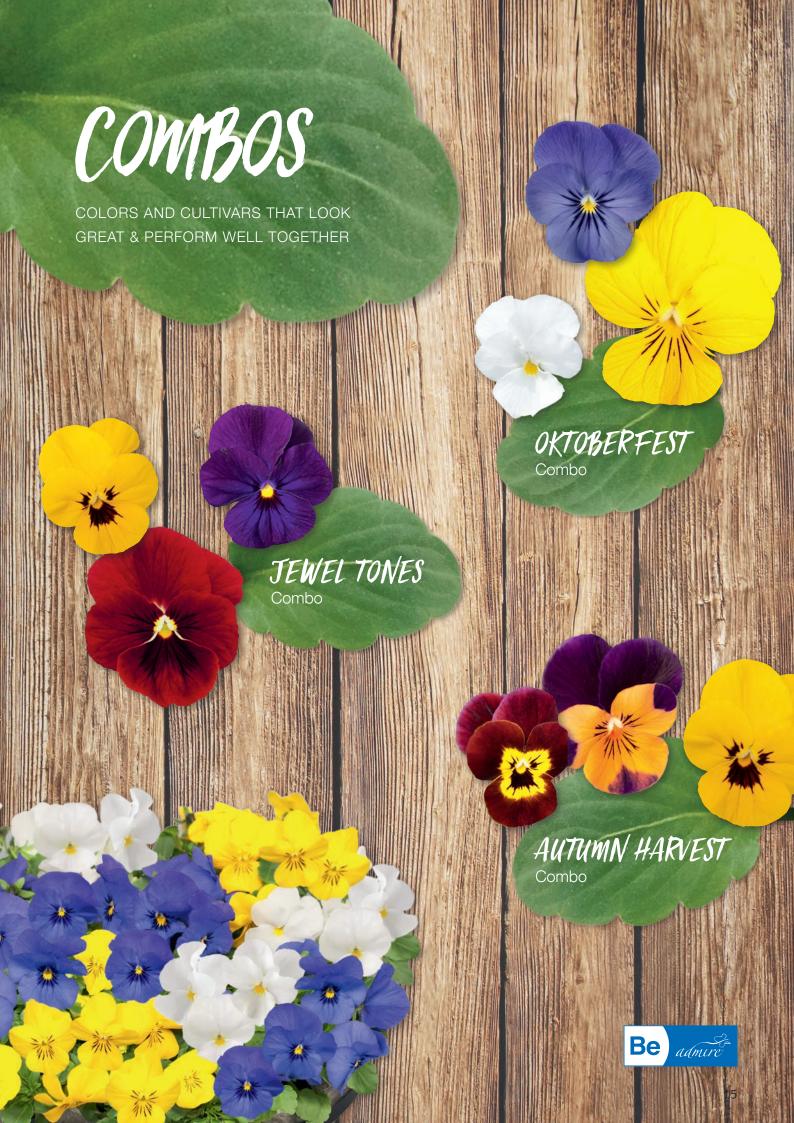

# CREATE YOUR OWN COMBINATIONS

BellaDaisy Pink

BellaDaisy **Red** 

Crescendo® Bright Red

Primula elatior F, Crescendo®

**Crescendo® – Let it shine!** 

- Uniform series across the whole color range
- Extremely winter hardy, Crescendo®s can be used much like a pansy in Northern climates
- Sow in July for late January flowering
- Crescendo®s can be grown under cooler temperatures, cutting production costs for the grower