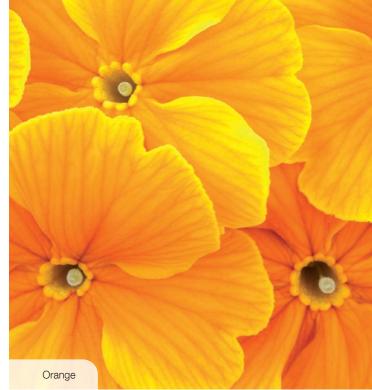

# CREATE YOUR OWN COMBINATIONS

BellaDaisy Pink

BellaDaisy **Red** 

Crescendo® Bright Red

Primula elatior F, Crescendo®

**Crescendo® – Let it shine!** 

- Uniform series across the whole color range
- Extremely winter hardy, Crescendo®s can be used much like a pansy in Northern climates
- Sow in July for late January flowering
- Crescendo®s can be grown under cooler temperatures, cutting production costs for the grower