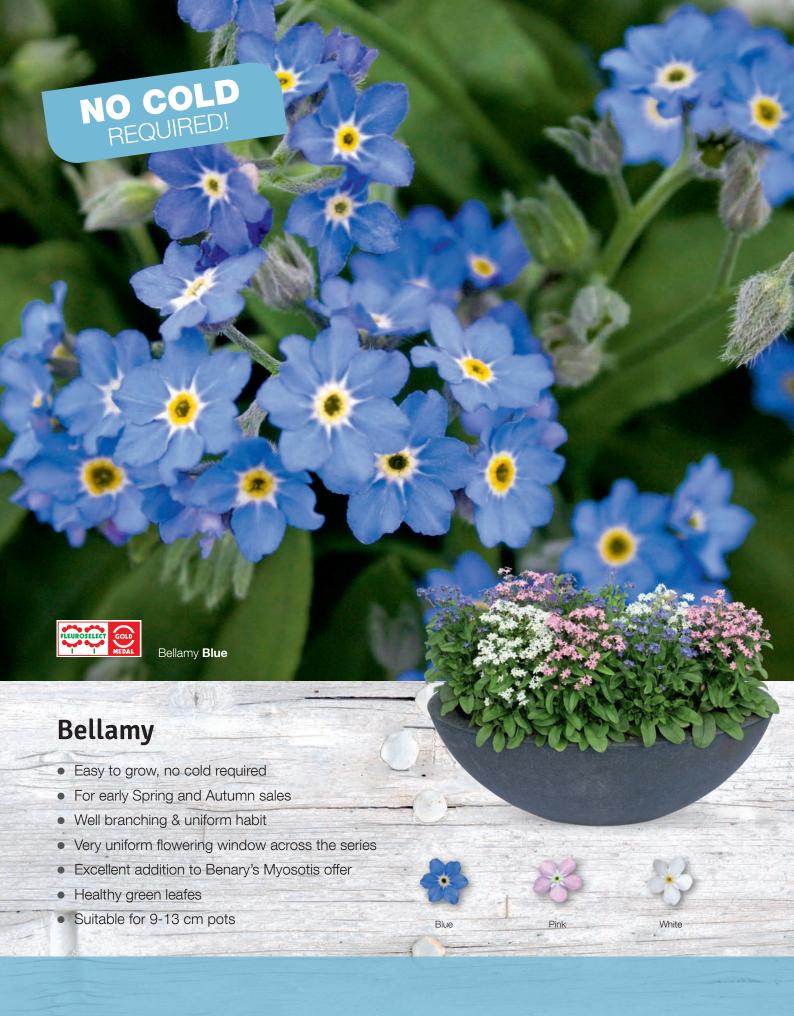

grow them next to Inspire® Plus. Guaranteed!

### Cats® Plus Series











Blue & Yellow

Marina

Purple & White

Yellow

White

- Completely new genetics
- Five striking colors & flower patterns with whiskers
- Up to 10 days earlier than current Cats® series
- Improved habit, earliness and branching
- Possible to grow next to Inspire® Plus









# CREATE YOUR OWN COMBINATIONS







BellaDaisy Pink



BellaDaisy **Red** 

Crescendo® Bright Red



Primula elatior F, Crescendo®

**Crescendo® – Let it shine!** 





- Uniform series across the whole color range
- Extremely winter hardy, Crescendo®s can be used much like a pansy in Northern climates
- Sow in July for late January flowering
- Crescendo®s can be grown under cooler temperatures, cutting production costs for the grower





Myosotis sylvatica Bellamy

Lift your Spirits after a long, cold Winter!



# **BellaDaisy**

- Compact habit, very healthy foliage
- True bright red color
- Uniform throughout the colors
- Easy to grow, no cold required



Bellis perennis **BellaDaisy** 

**Perfect for early Spring!** 



- Uniform, compact, globe shaped habit
- No vernalization required
- Great for spring production along with pansies and Bellis
- BeGreen Pellet chemical and microplastic free pellet

Arabis caucasia Catwalk

**Early Spring Beauty – Dressed in White** 







Iberis sempervirens

## **Snow Flurries**

- Huge, long lasting blooms
- Unmatched uniformity for habit and timing
- Perfect for late summer and early fall production
- Perfectly suited for rock gardens, spring beddings, window boxes and mixed cont