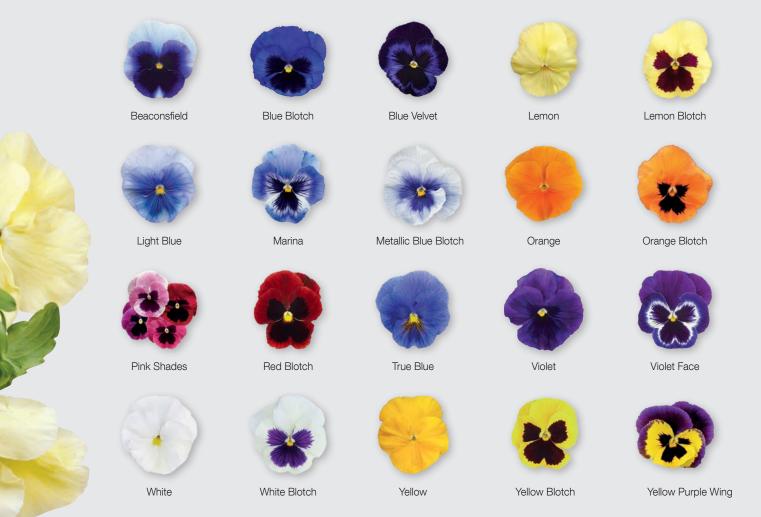

# **Inspire® Plus Series**

- Uniform and compact
- Short flower stems- plants do not stretch!
- Outstanding seedling quality
- 20 colors and 10 mixes

Sun 'n Surf Mix

GET INSPIRED!

CREATE YOUR OWN

UNIQUE MIXES!