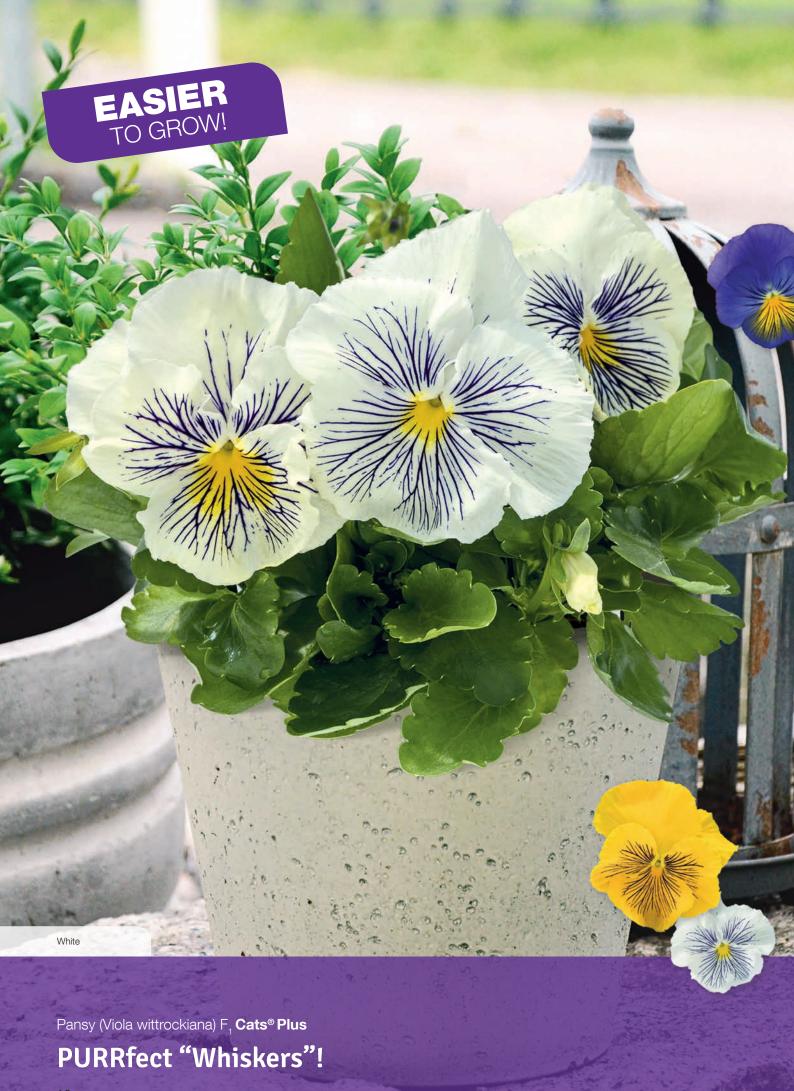

# BREAKING "NEWS"

Cats® Plus is the improved version of our popular Cats® series. These have the same great "Whiskers" as our original Cats® series, but are much easier to grow. Due to an improved earliness, habit and better branching, you can grow them next to Inspire® Plus. Guaranteed!

### Cats® Plus Series

Blue & Yellow

Marina

Purple & White

Yellow

White

- Completely new genetics
- Five striking colors & flower patterns with whiskers
- Up to 10 days earlier than current Cats® series
- Improved habit, earliness and branching
- Possible to grow next to Inspire® Plus