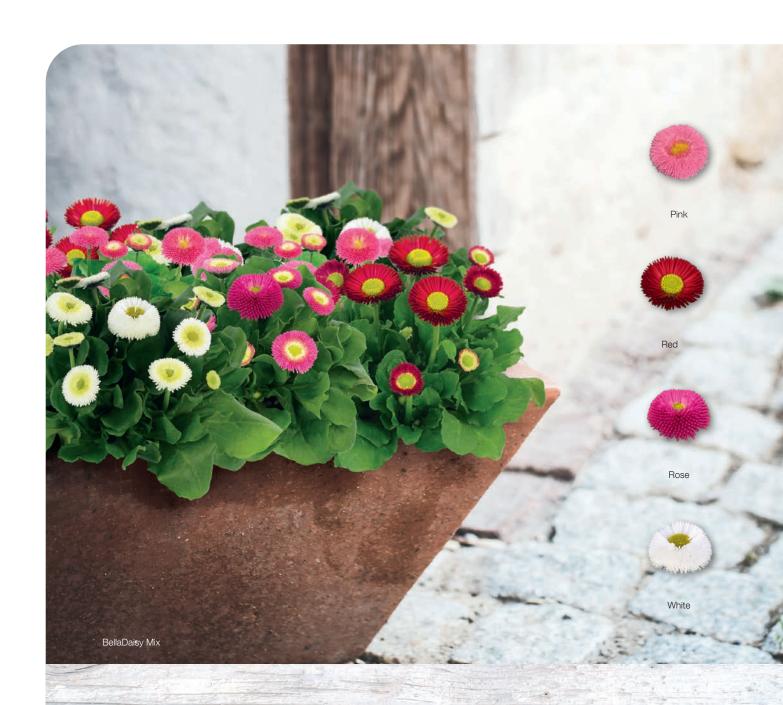

# **BellaDaisy**

- Compact habit, very healthy foliage
- True bright red color
- Uniform throughout the colors
- Easy to grow, no cold required

Bellis perennis **BellaDaisy** 

**Perfect for early Spring!** 