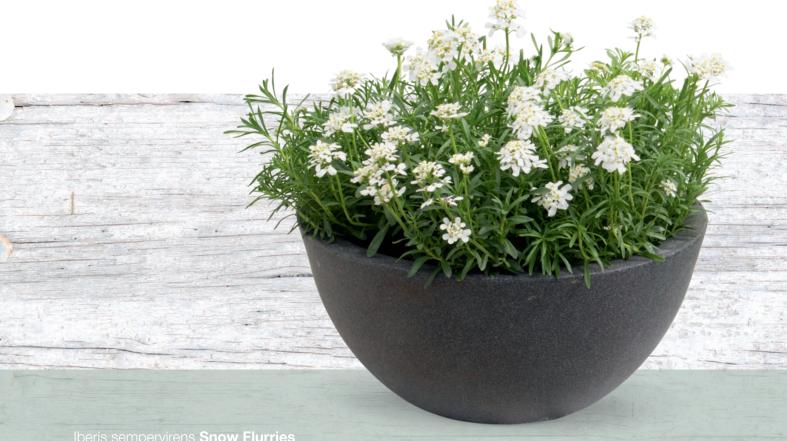

**Early Spring Beauty – Dressed in White** 

Iberis sempervirens

## **Snow Flurries**

- Huge, long lasting blooms
- Unmatched uniformity for habit and timing
- Perfect for late summer and early fall production
- Perfectly suited for rock gardens, spring beddings, window boxes and mixed containers