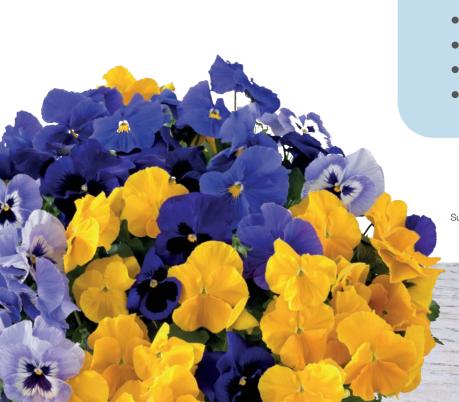

# **Inspire® Plus Series**

- Uniform and compact
- Short flower stems- plants do not stretch!
- Outstanding seedling quality
- 20 colors and 10 mixes

Sun 'n Surf Mix

GET INSPIRED!

CREATE YOUR OWN

UNIQUE MIXES!