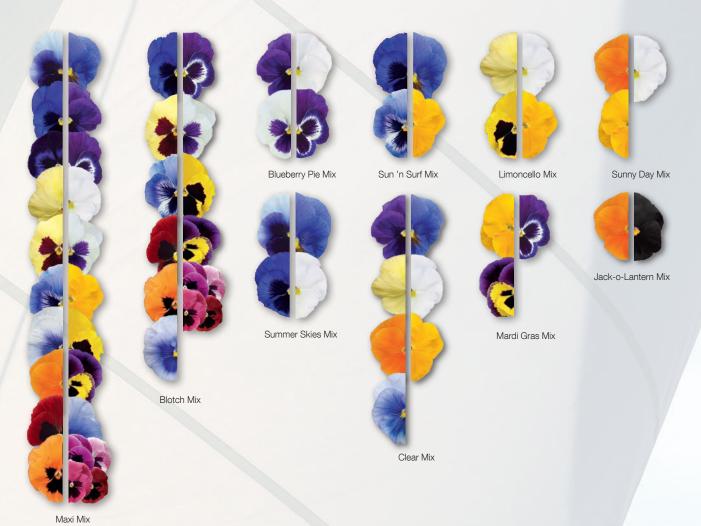

# **Inspire® Plus Series**

- Uniform and compact
- Short flower stems- plants do not stretch!
- Outstanding seedling quality
- 20 colors and 10 mixes

Sun 'n Surf Mix

GET INSPIRED!

CREATE YOUR OWN

UNIQUE MIXES!

#### INSPIRE® PLUS MIXES - MULTIPLE COLORS OF A SERIES IN ONE PACKET!

THE "PLUS" IN FLOWER SIZE,
HABIT, AND EARLINESS!

Inspire® Plus is the new outstanding large-flowered pansy series.

It is ideal for early spring and fall production. Beefy leaves fill the pots quickly.

Inspire® Plus stands out with excellent timing and the tightest flowering window on the market.

Depend on Inspire® Plus to consistently perform in packs, pots and in the landscape!

Pansy (Viola wittrockiana) F<sub>1</sub> Inspire® DeluXXe