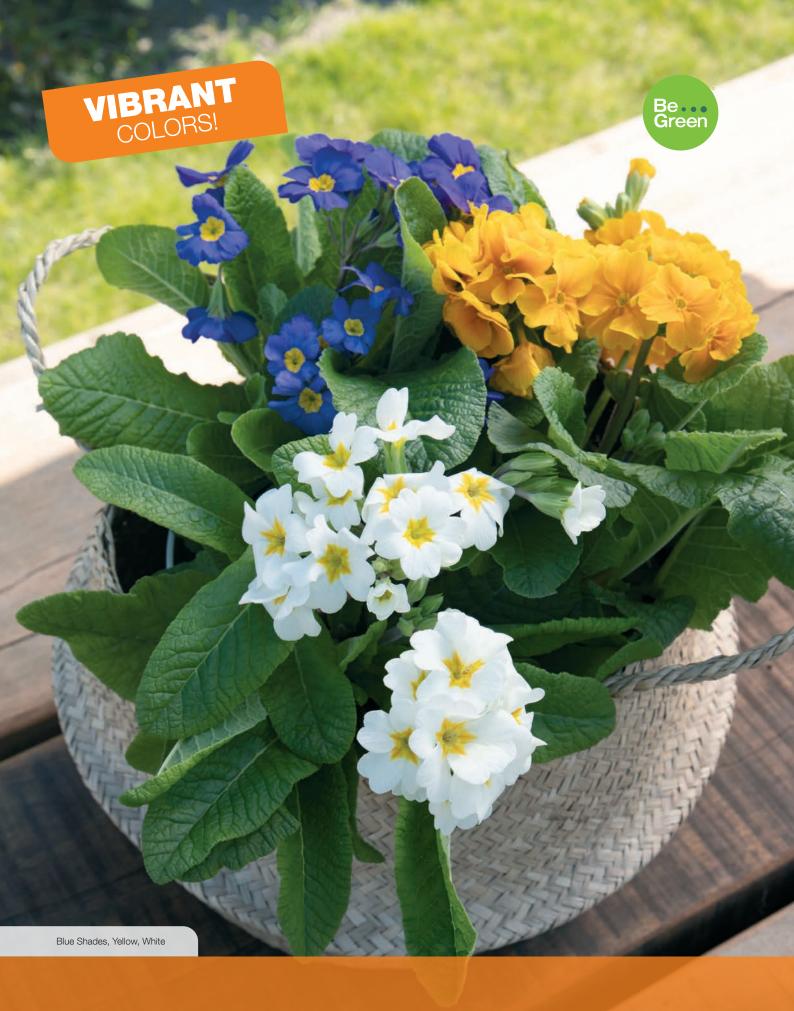

# CREATE YOUR OWN COMBINATIONS

BellaDaisy Pink

BellaDaisy **Red** 

Crescendo® Bright Red

Primula elatior F, Crescendo®

**Crescendo® – Let it shine!** 

- Uniform series across the whole color range
- Extremely winter hardy, Crescendo®s can be used much like a pansy in Northern climates
- Sow in July for late January flowering
- Crescendo®s can be grown under cooler temperatures, cutting production costs for the grower