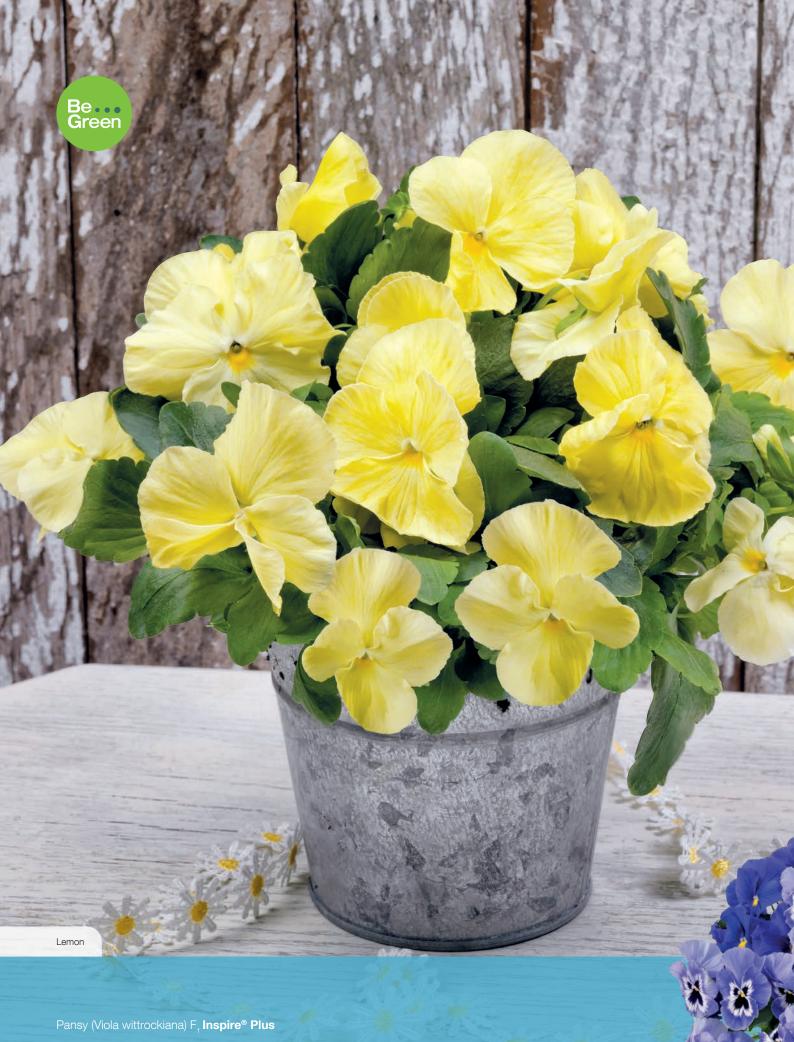

#### INSPIRE® PLUS MIXES - MULTIPLE COLORS OF A SERIES IN ONE PACKET!

THE "PLUS" IN FLOWER SIZE,
HABIT, AND EARLINESS!

Inspire® Plus is the new outstanding large-flowered pansy series.

It is ideal for early spring and fall production. Beefy leaves fill the pots quickly.

Inspire® Plus stands out with excellent timing and the tightest flowering window on the market.

Depend on Inspire® Plus to consistently perform in packs, pots and in the landscape!

Pansy (Viola wittrockiana) F<sub>1</sub> Inspire® DeluXXe