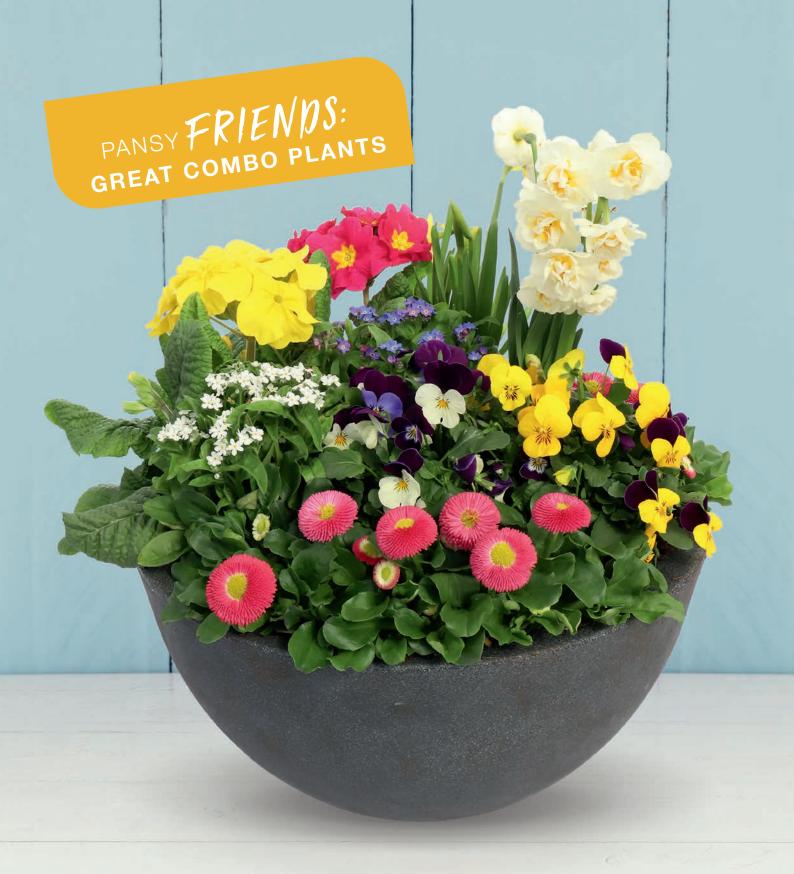

# CREATE YOUR OWN COMBINATIONS

BellaDaisy Pink

BellaDaisy **Red** 

Crescendo® Bright Red

Primula elatior F, Crescendo®

**Crescendo® – Let it shine!** 

- Uniform series across the whole color range
- Extremely winter hardy, Crescendo®s can be used much like a pansy in Northern climates
- Sow in July for late January flowering
- Crescendo®s can be grown under cooler temperatures, cutting production costs for the grower