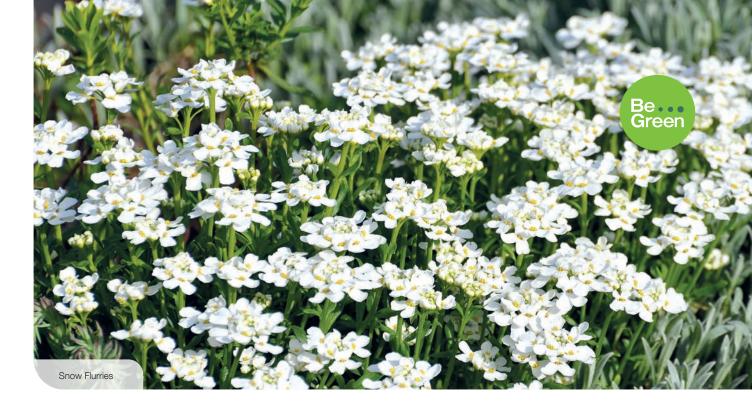

**Early Spring Beauty – Dressed in White** 

Iberis sempervirens

## **Snow Flurries**

- Huge, long lasting blooms
- Unmatched uniformity for habit and timing
- Perfect for late summer and early fall production
- Perfectly suited for rock gardens, spring beddings, window boxes and mixed containers