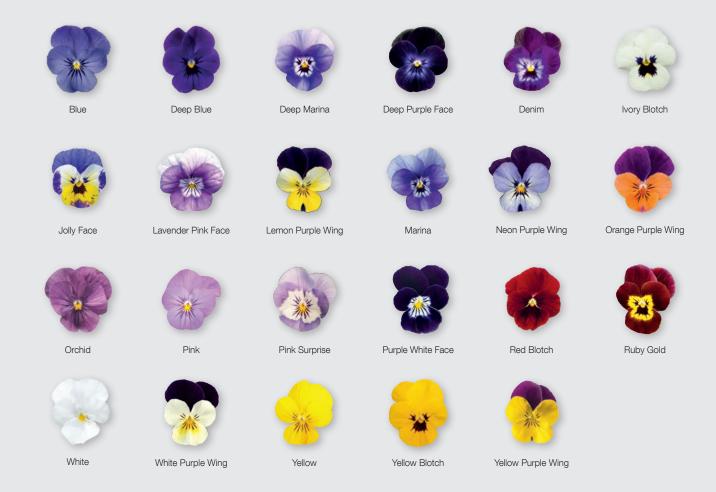

Blue Surprise

Deep Blue Blotch

Deep Rose Blotch

Denim

Light Rose Blotch

Ocean

Orange

Pink Surprise Blotch

Red Blotch

Rose Velour

White

White Blotch

White Violet Wing

Yellow

Yellow Blotch

Viola cornuta F<sub>1</sub> **Admire**®