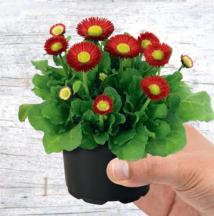

# **BellaDaisy**

- Compact habit, very healthy foliage
- True bright red color
- Uniform throughout the colors
- Easy to grow, no cold required

Bellis perennis **BellaDaisy** 

**Perfect for early Spring!** 