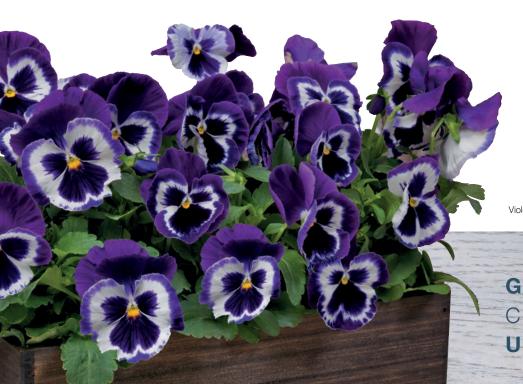

## MIXES- MULTIPLE COLOURS OF A SERIES IN ONE PACKET!

PANSY (VIOLA WITTROCKIANA) F,

Inspire® DeluXXe — Indulge your customers in luxury!

- O Unmatched uniformity for habit and timing
- O Superior outdoor performance
- Perfect for fall and spring production