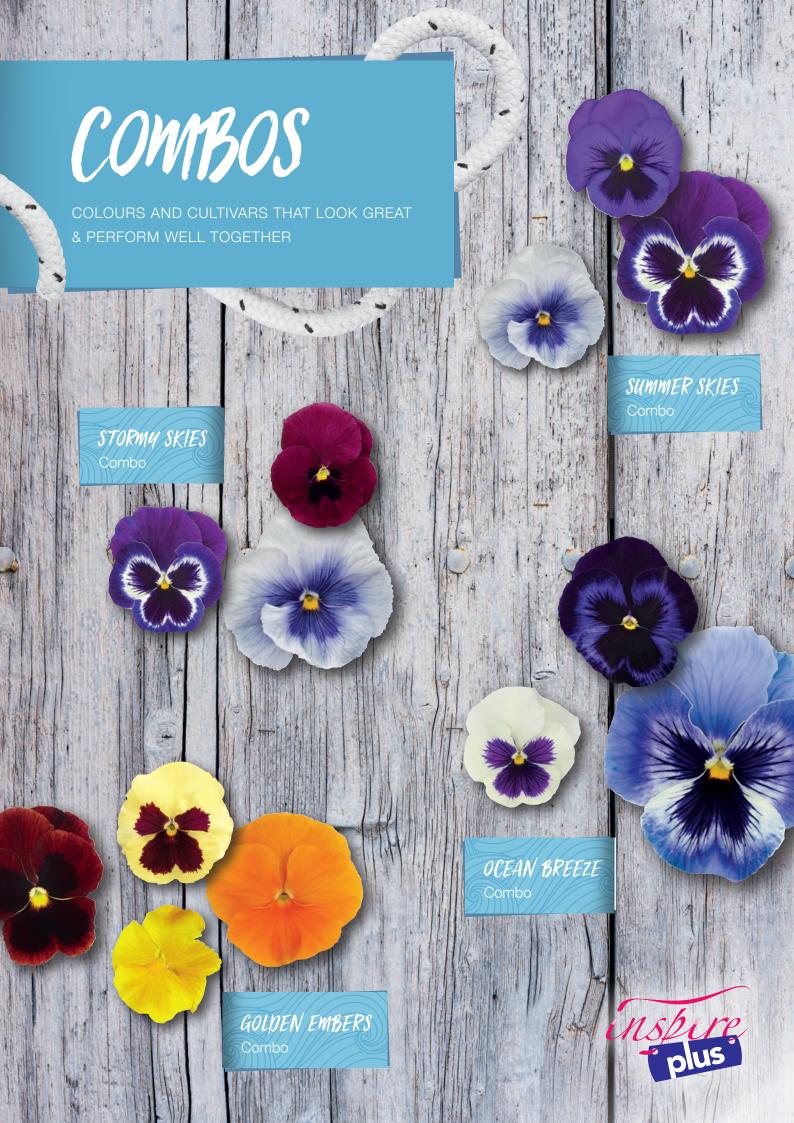

## MIXES- MULTIPLE COLOURS OF A SERIES IN ONE PACKET!

PANSY (VIOLA WITTROCKIANA) F,

Inspire® DeluXXe — Indulge your customers in luxury!

- O Unmatched uniformity for habit and timing
- O Superior outdoor performance
- Perfect for fall and spring production