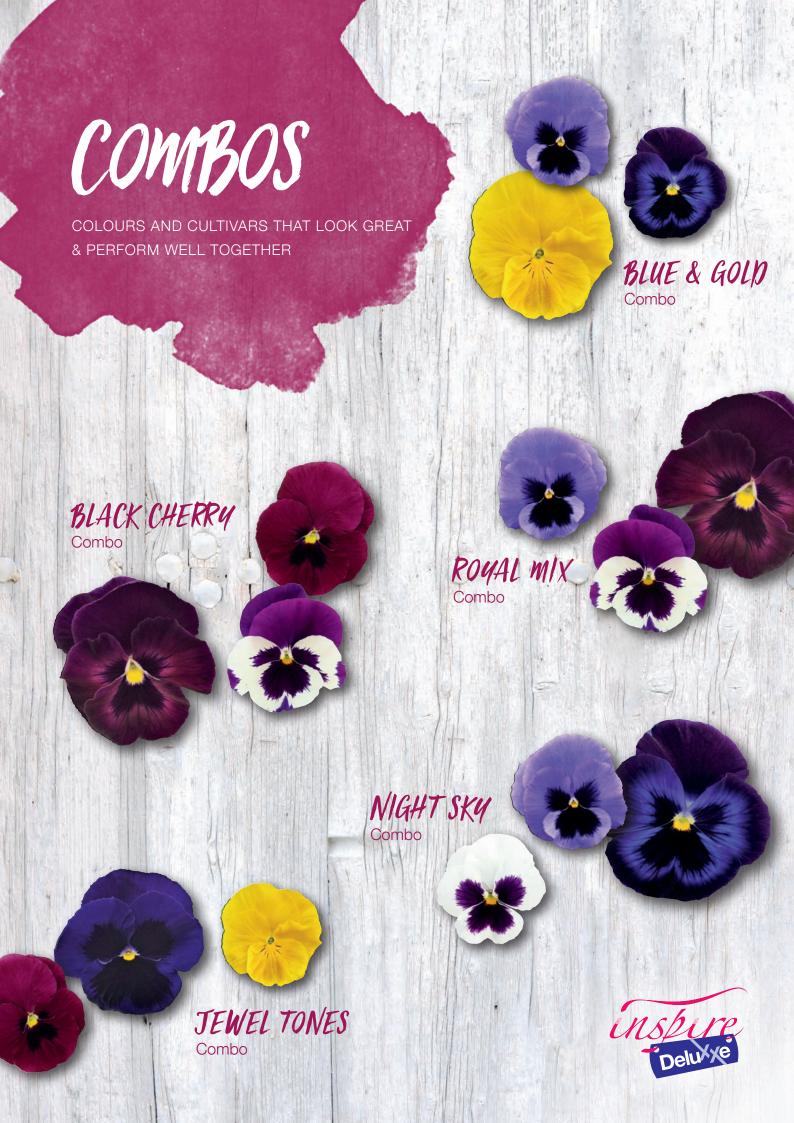

## MIXES- MULTIPLE COLOURS OF A SERIES IN ONE PACKET!

PANSY (VIOLA WITTROCKIANA) F,

Inspire® DeluXXe — Indulge your customers in luxury!

- O Unmatched uniformity for habit and timing
- O Superior outdoor performance
- Perfect for fall and spring production