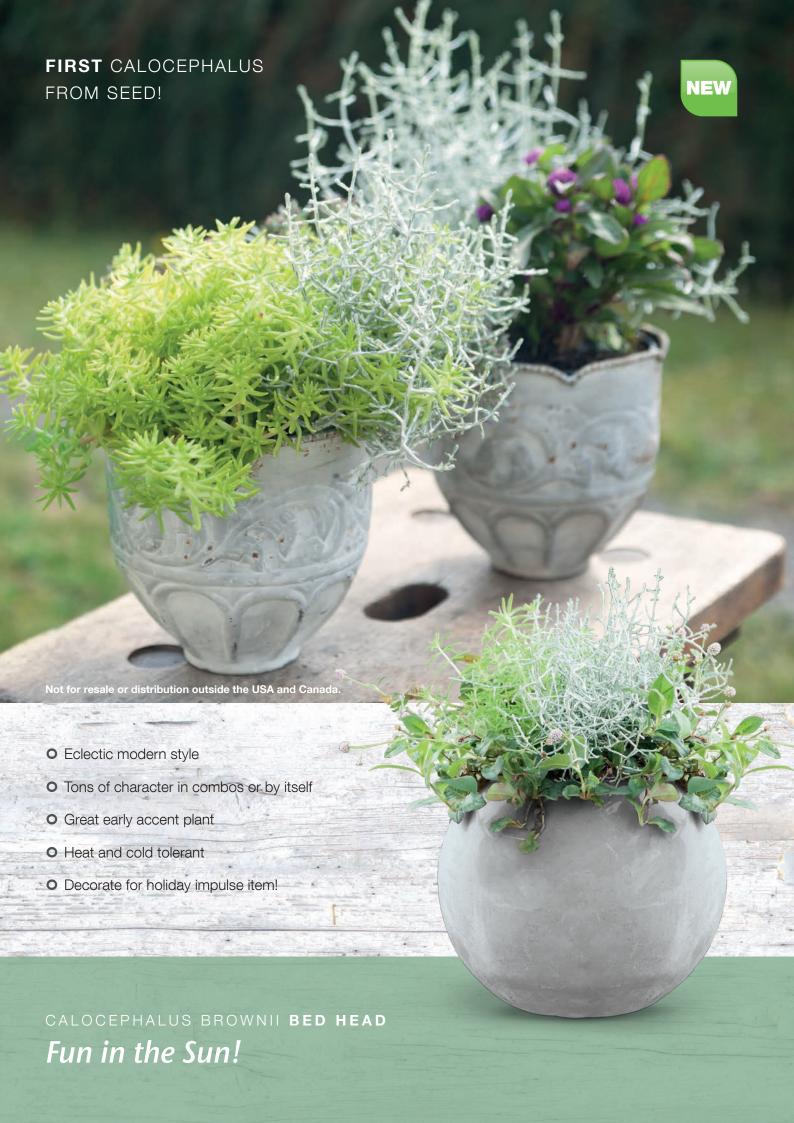

PANS/ESP FRIENDS

...700 COOL

SPECIAL EARLY SPRING, SPRING AND FALL CROPS

## PANSIES & FRIENDS

SPECIAL EARLY SPRING, SPRING AND FALL CROPS

When spring is in the air we can't wait to get outside and decorate our gardens, patios, and containers with fresh and exciting colours!

Benary's pansies and early spring crops are the perfect flowers to paint our outdoor living areas with a blaze of colour.