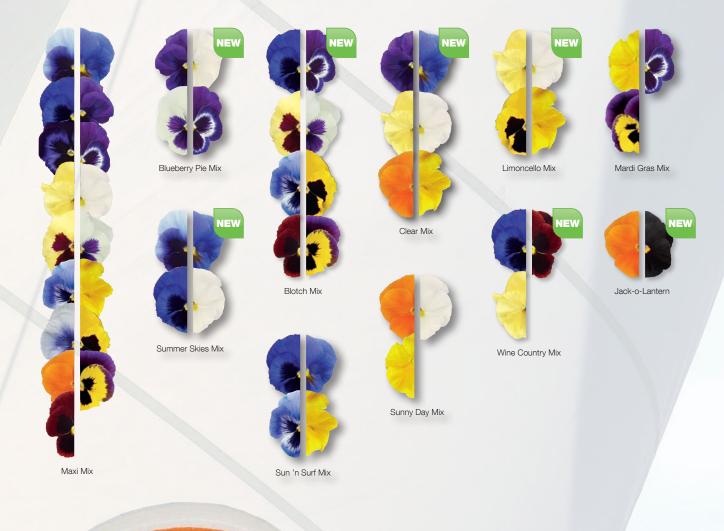

Yellow Purple Wing

- Uniform and compact
- O Short flower stems- plants do not stretch!
- Outstanding seedling quality
- 17 colours and 11 mixes

Violet Face

GET INSPIRED!
CREATE YOUR OWN
UNIQUE MIXES!