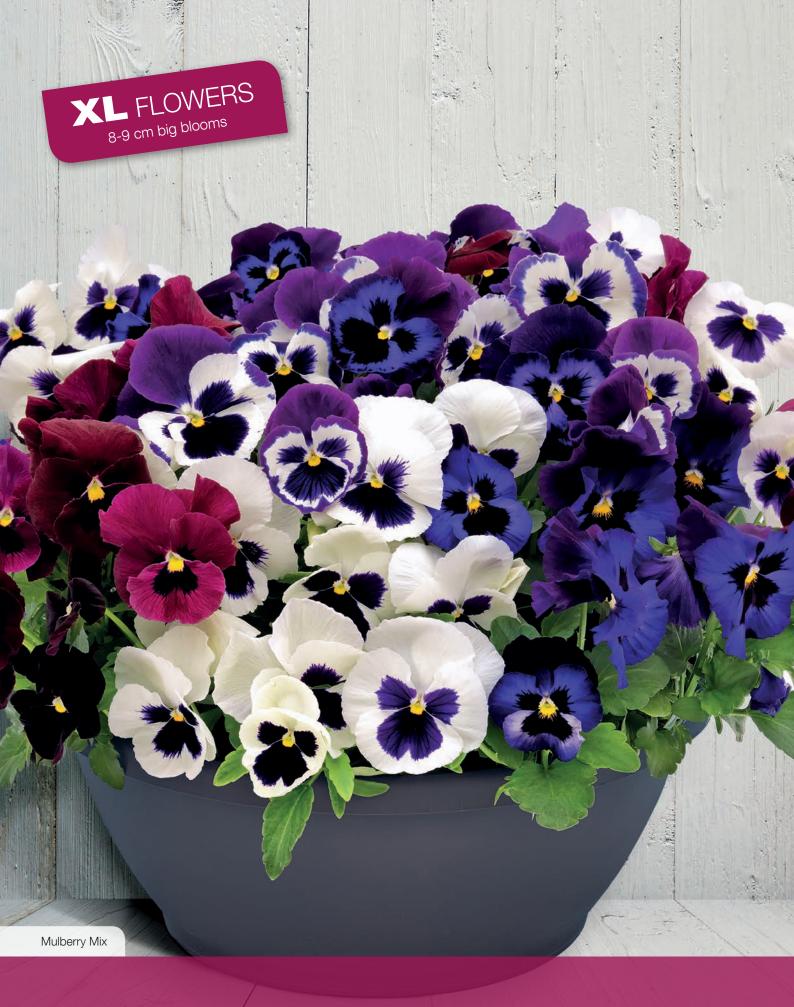

## MIXES- MULTIPLE COLOURS OF A SERIES IN ONE PACKET!

PANSY (VIOLA WITTROCKIANA) F,

Inspire® DeluXXe — Indulge your customers in luxury!

- O Unmatched uniformity for habit and timing
- O Superior outdoor performance
- Perfect for fall and spring production