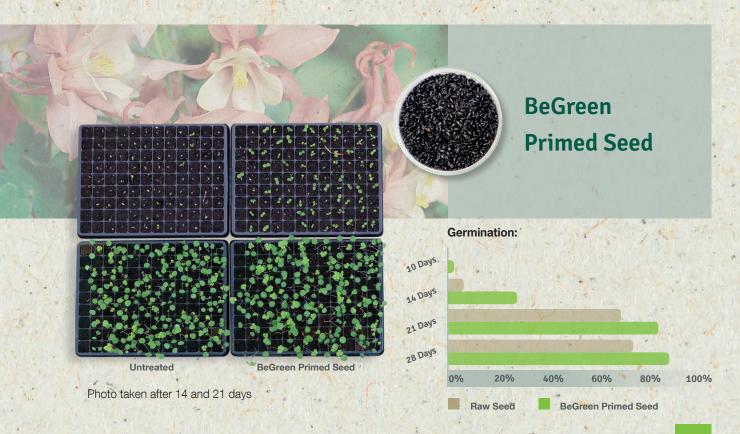

#### **Spring Magic**<sup>™</sup>

- Primed seed germinates faster compared to raw seed
- Increased seedling fresh weight
- Seedlings are more uniform