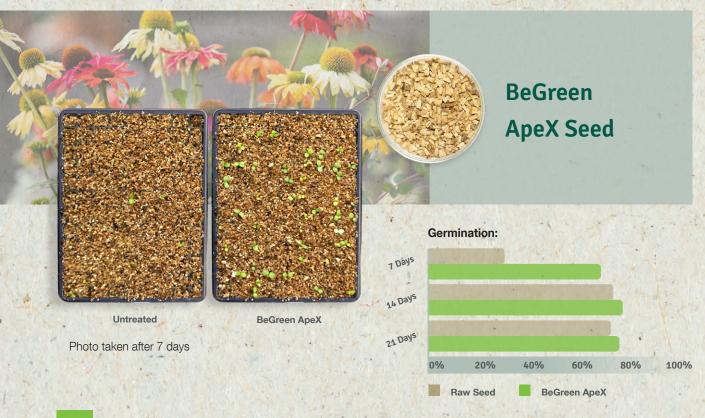

#### **PollyNation**

- Faster germination and higher total germination
- Plants are more uniform and bigger

Gaillardia x grandiflora.