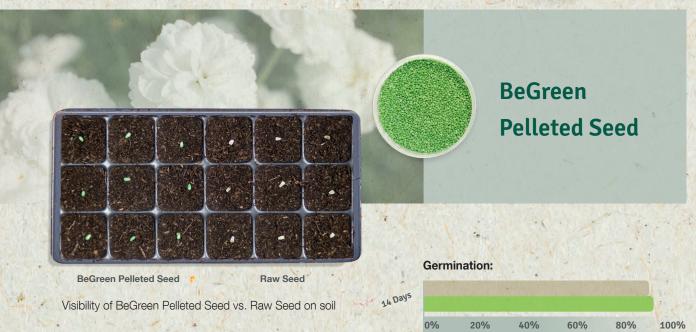

#### Your Advantages:

- BeGreen Pellet with new formula
- Pellets are easy to sow and offer better visibility on soil

**BeGreen ApeX Pelleted Seed** 

Raw Seed

Visibility of BeGreen Pelleted Seed vs. Raw Seed on soil