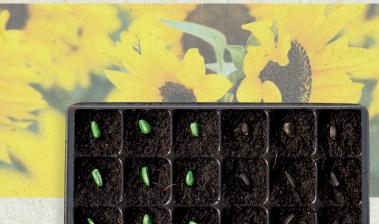

#### Your Advantages:

- Coated Seeds have a higher flowability and better visibility on soil
- Coating-Mixture is completely eco-friendly and FibL\*-certified

**BeGreen ApeX Pelleted Seed** 

Raw Seed

Visibility of BeGreen Pelleted Seed vs. Raw Seed on soil

## **BeGreen Coated Seed**