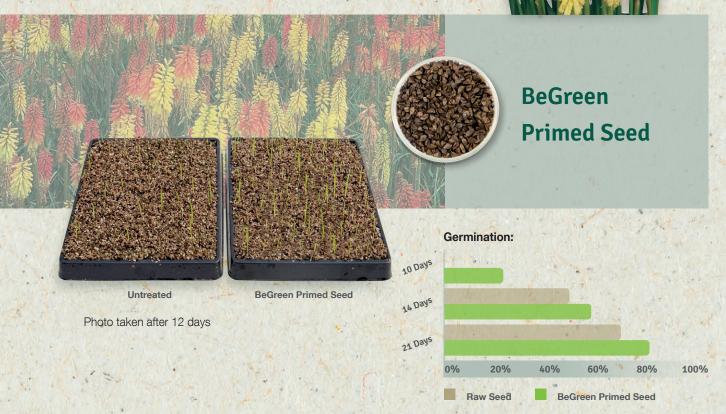

#### Kniphofia uvaria

#### Flamenco

- Primed seed germinates faster in comparison to raw seed
- Increased number of usable plants
- Seedlings are more uniform
- Overall increased plant vigor solid thicker stems – increased seedling fresh weight