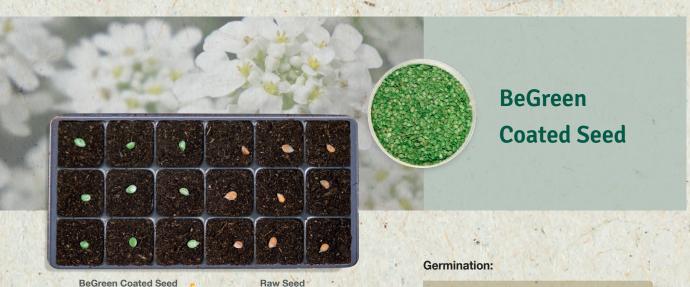

#### Your Advantages:

- Coated Seeds have a higher flowability and better visibility on soil
- Coating-Mixture is completely eco-friendly and FibL\*-certified

**BeGreen ApeX Pelleted Seed** 

Raw Seed

Visibility of BeGreen Pelleted Seed vs. Raw Seed on soil

## **BeGreen Coated Seed**

#### Germination:

<sup>\*</sup> European certification for organic products of the Research Institute of Organic Agriculture (www.fibl.org)