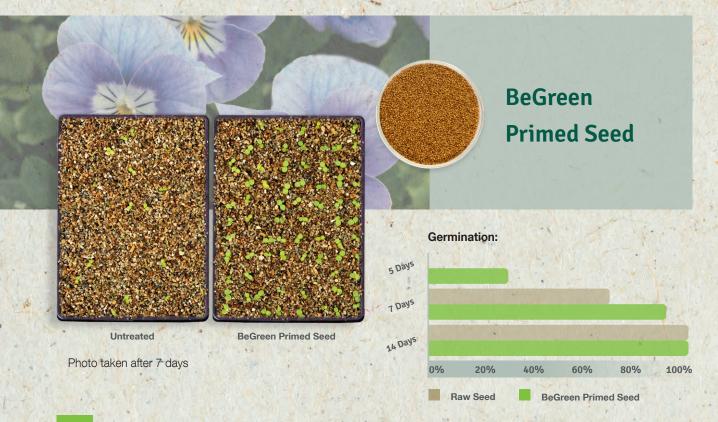

Viola wittrockiana F,

#### **All Pansy Series**

(Atlas, Cats™ Plus, Highflyer, Inspire®, Inspire® Plus, Inspire DeluXXe®)

- Primed seed germinates faster compared to raw seed
- Seedlings are more uniform
- Better performance under suboptimal conditions (i.e. at higher temperature above 25 °C/77 °F)
- Increased number of useable plants