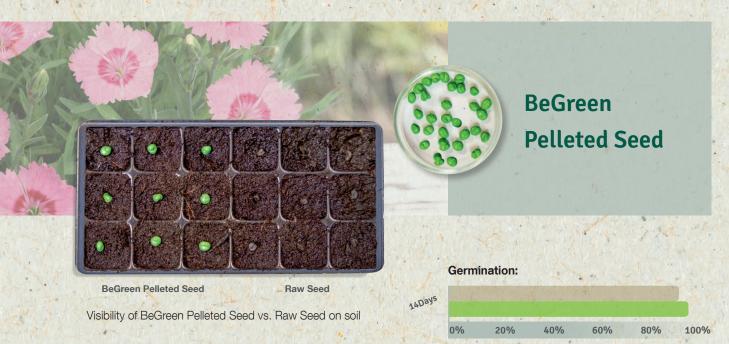

#### Your Advantages:

- BeGreen Pellet with new formula
- Pellets are easy to sow and offer better visibility on soil

**BeGreen ApeX Pelleted Seed** 

Raw Seed

Visibility of BeGreen Pelleted Seed vs. Raw Seed on soil

## BeGreen Pelleted Seed

Echeveria peacockii