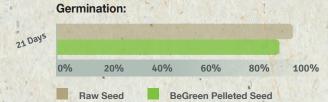

#### Echinacea purpurea

#### **PollyNation**

- Faster germination and higher total germination
- Plants are more uniform and bigger

Gaillardia x grandiflora.