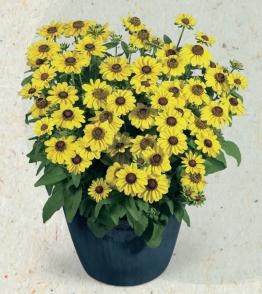

#### Rudbeckia hirta

#### All Rudbeckia hirta Varieties

(Amarillo Gold, Autumn Colors, Denver Daisy, Maya, Pawnee Spirit, Prairie Sun, Sonora, Toto® Varieties)

#### Your Advantages:

- BeGreen Pellet with new formula eco-friendly
- Pellets are easy to sow and offer better visibility on soil
- Enhanced pre-calibration for better germination

BeGreen Pelleted Seed

Raw Seed

Visibility of BeGreen Pelleted Seed vs. Raw Seed on soil