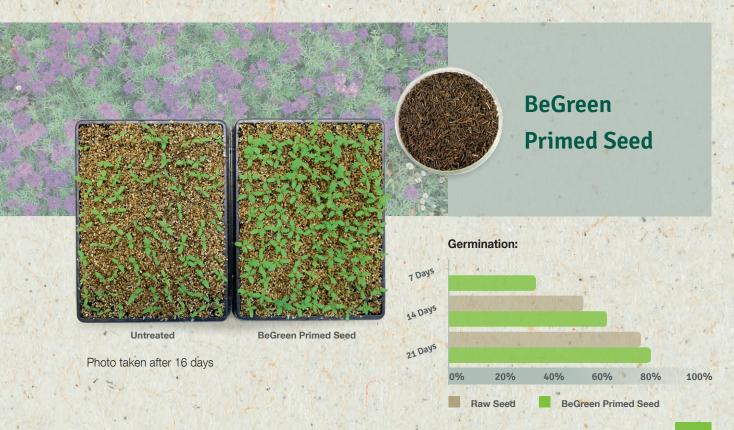

#### Viola cornuta F,

#### Admire®

- Primed seed germinates faster compared to raw seed
- Seedlings are more uniform
- Better performance under suboptimal conditions (i.e. at higher temperature above 25 °C/77 °F)
- Increased number of useable plants