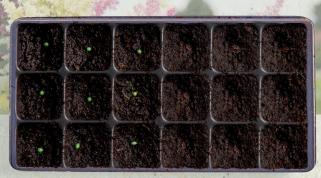

#### "BeGreen" Seed Priming and Pelleting

- Faster germination
- Higher uniformity
- Easier sowability
- Better visibility on soil
- Precision sowing
- Higher yields
- Improved cultivation efficiency
- Increased profitability