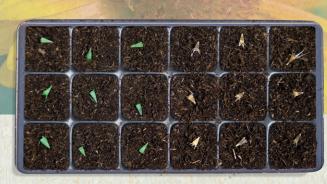

#### Your Advantages:

- Coated seeds are easier to sow than raw seeds and have a higher visibility on soil
- Coating-Mixture is completely eco-friendly and FibL\*-certified
- Advanced detailing prior to coating to maximize flowability

**BeGreen Coated Seed** 

Raw Seed

Visibility of BeGreen Coated Seed vs. Raw Seed on soil