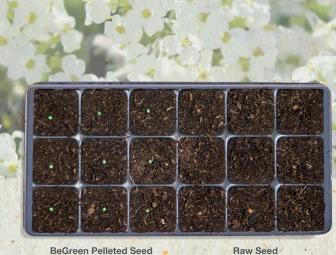

#### Your Advantages:

- BeGreen Pellet with new formula
- Pellets are easy to sow and offer better visibility on soil

**BeGreen ApeX Pelleted Seed** 

Raw Seed

Visibility of BeGreen Pelleted Seed vs. Raw Seed on soil