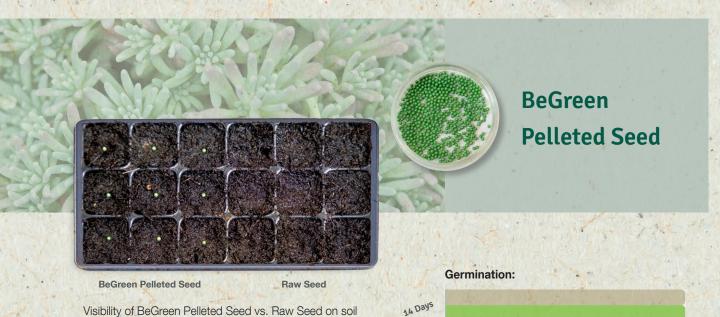

#### Who Says It's not Easy Being Green?

Excellent visibility of BeGreen seed

Seed Technology by Benary

#### "BeGreen" Seed Priming and Pelleting

- Faster germination
- Higher uniformity
- Easier sowability
- Better visibility on soil
- Precision sowing
- Higher yields
- Improved cultivation efficiency
- Increased profitability