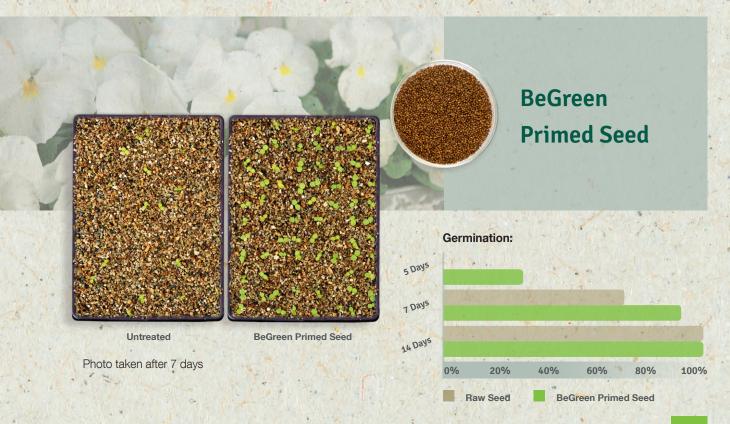

Viola wittrockiana F,

#### **All Pansy Series**

(Atlas, Cats™ Plus, Highflyer, Inspire®, Inspire® Plus, Inspire DeluXXe®)

- Primed seed germinates faster compared to raw seed
- Seedlings are more uniform
- Better performance under suboptimal conditions (i.e. at higher temperature above 25 °C/77 °F)
- Increased number of useable plants