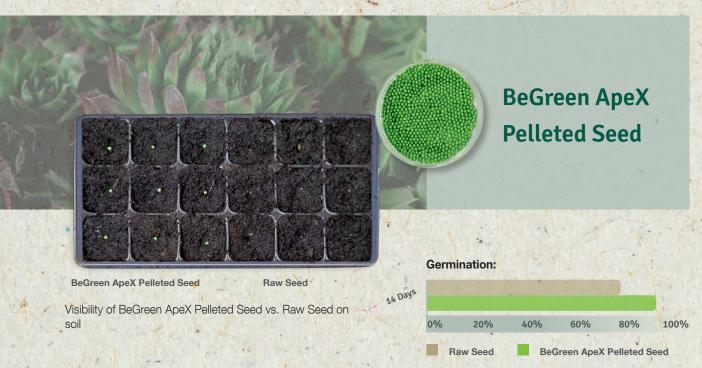

#### Your Advantages:

- BeGreen Pellet with new formula
- Pellets are easy to sow and offer better visibility on soil

**BeGreen ApeX Pelleted Seed** 

Raw Seed

Visibility of BeGreen Pelleted Seed vs. Raw Seed on soil