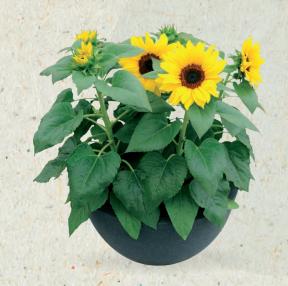

Helianthus annuus

#### Bert & Sonja™

#### Your Advantages:

- Coated Seeds have a higher flowability and better visibility on soil
- Coating-Mixture is completely eco-friendly and FibL\*-certified

**BeGreen ApeX Pelleted Seed** 

Raw Seed

Visibility of BeGreen Pelleted Seed vs. Raw Seed on soil