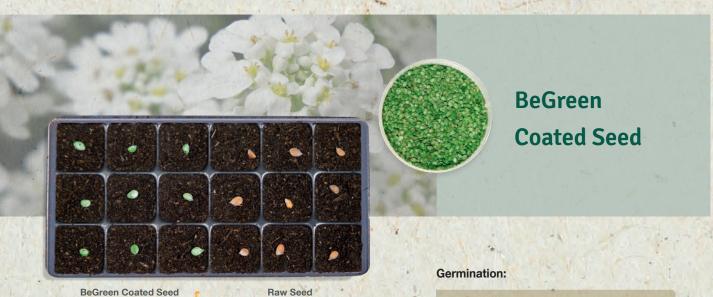

# Your Advantages:

- Coated Seeds have a higher flowability and better visibility on soil
- Coating-Mixture is completely eco-friendly and FibL\*-certified

**BeGreen ApeX Pelleted Seed** 

Raw Seed

Visibility of BeGreen Pelleted Seed vs. Raw Seed on soil

# BeGreen Coated Seed

#### Germination:

<sup>\*</sup> European certification for organic products of the Research Institute of Organic Agriculture (www.fibl.org)