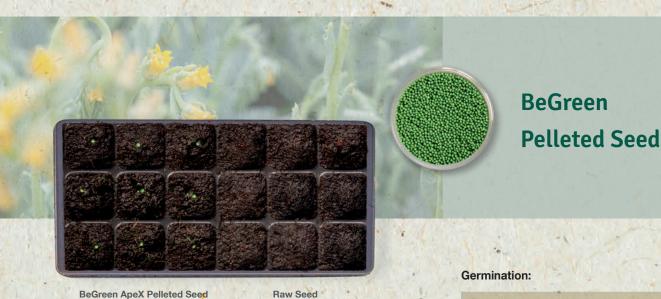

# Your Advantages:

- BeGreen Pellet with new formula
- Pellets are easy to sow and offer better visibility on soil

**BeGreen ApeX Pelleted Seed** 

Raw Seed

Visibility of BeGreen Pelleted Seed vs. Raw Seed on soil