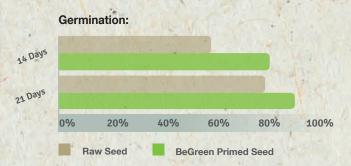

#### Germination:

<sup>\*</sup> European certification for organic products of the Research Institute of Organic Agriculture (www.fibl.org)

# **Spring Magic®**

- Primed seed germinates faster compared to raw seed
- Increased seedling fresh weight
- Seedlings are more uniform