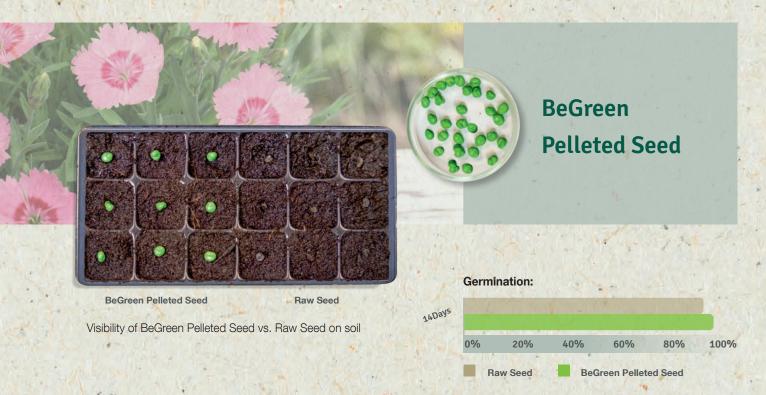

# Your Advantages:

- BeGreen Pellet with new formula
- Pellets are easy to sow and offer better visibility on soil

**BeGreen ApeX Pelleted Seed** 

Raw Seed

Visibility of BeGreen Pelleted Seed vs. Raw Seed on soil

# BeGreen Pelleted Seed

Echeveria peacockii