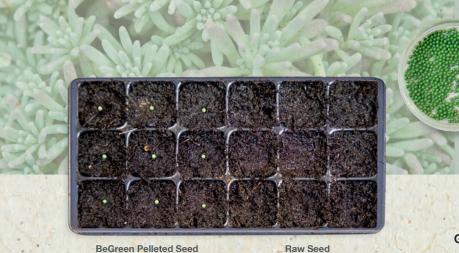

# Your Advantages:

- BeGreen Pellet with new formula
- Pellets are easy to sow and offer better visibility on soil

**BeGreen ApeX Pelleted Seed** 

Raw Seed

Visibility of BeGreen Pelleted Seed vs. Raw Seed on soil