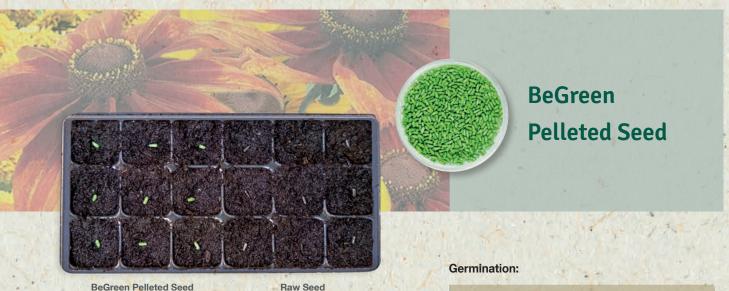

# Your Advantages:

- BeGreen Pellet with new formula
- Pellets are easy to sow and offer better visibility on soil

**BeGreen ApeX Pelleted Seed** 

Raw Seed

Visibility of BeGreen Pelleted Seed vs. Raw Seed on soil

# BeGreen Pelleted Seed

Echeveria peacockii