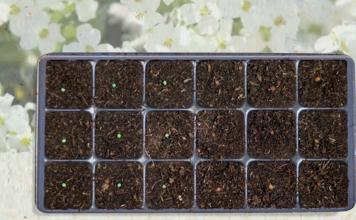

#### Your Advantages:

- BeGreen Pellet with new formula eco-friendly
- Pellets are easy to sow and offer better visibility on soil

Visibility of BeGreen Pelleted Seed vs. Raw Seed on soil

Enhanced pre-calibration for better germination

14 Days

0%

20%

**Raw Seed** 

40%

60%

BeGreen Pelleted Seed

80%

100%