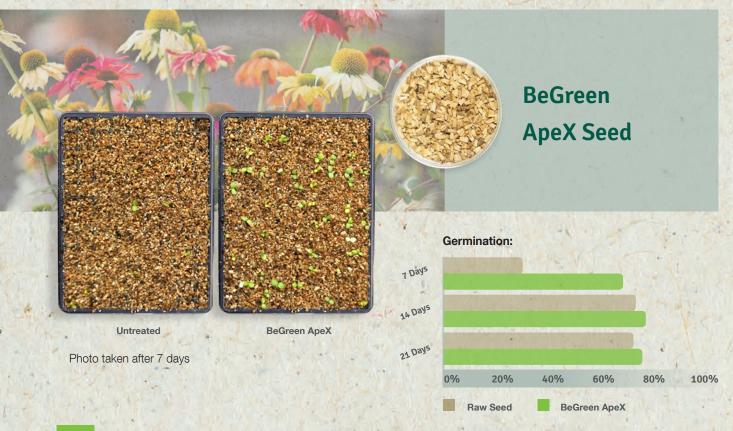

# Echinacea purpurea

# **PollyNation**

- Faster germination and higher total germination
- Plants are more uniform and bigger