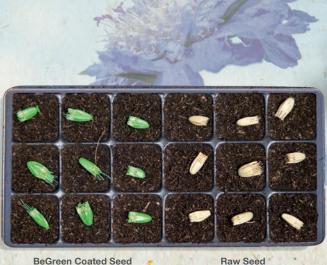

#### Your Advantages:

- Coated seeds are easier to sow than raw seeds and have a higher visibility on soil
- In contrast to our former coating, BeGreen coating mixture is completely eco-friendly and FibL\*-certified

Visibility of BeGreen Coated Seed vs. Raw Seed on soil

**BeGreen Coated Seed** 