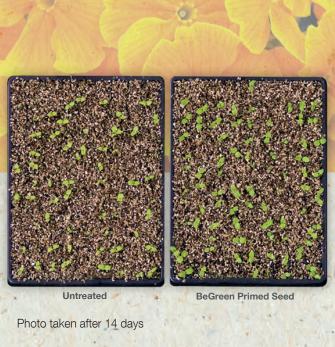

# Primula elatior F,

# **Crescendo**®

- Primed seed germinates faster compared to raw seed
- BeGreen seedling emergence is faster compared to standard priming
- Increased seedling fresh weight