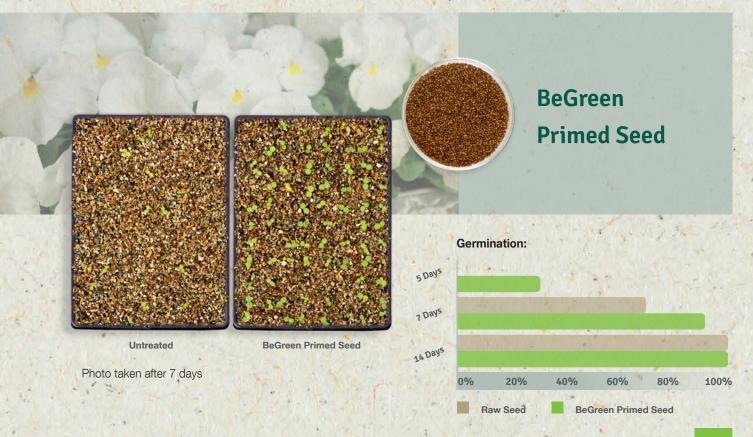

Viola wittrockiana F,

# **All Pansy Series**

(Cats® Plus, Highflyer, Inspire®, Inspire® Plus, Inspire® DeluXXe)

- Primed seed germinates faster compared to raw seed
- Seedlings are more uniform
- Better performance under suboptimal conditions (i.e. at higher temperature above 25 °C)
- Increased number of useable plants