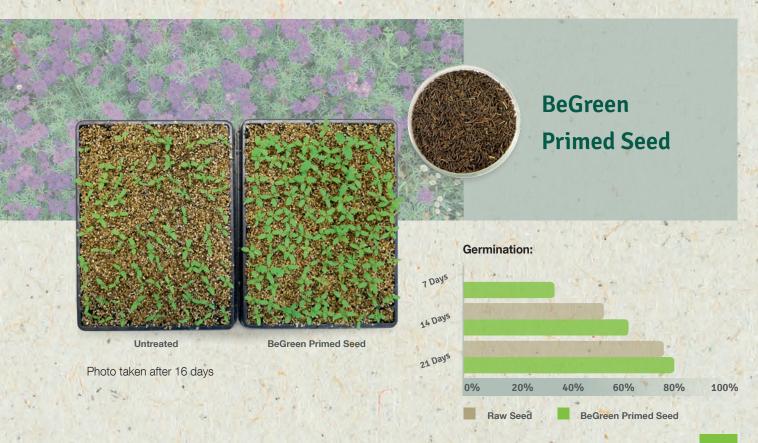

# **Spring Magic®**

- Primed seed germinates faster compared to raw seed
- Increased seedling fresh weight
- Seedlings are more uniform