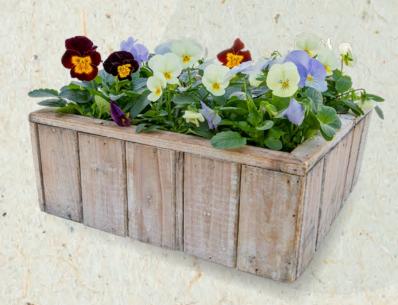

# **All Pansy Series**

(Cats® Plus, Highflyer, Inspire®, Inspire® Plus, Inspire® DeluXXe)

- Primed seed germinates faster compared to raw seed
- Seedlings are more uniform
- Better performance under suboptimal conditions (i.e. at higher temperature above 25 °C)
- Increased number of useable plants