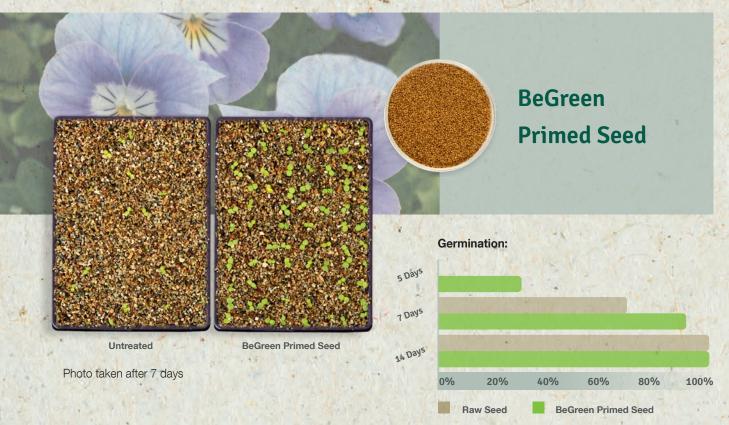

# Viola cornuta F,

# Admire®

- Primed seed germinates faster compared to raw seed
- Seedlings are more uniform
- Better performance under suboptimal conditions (i.e. at higher temperature above 25 °C)
- Increased number of useable plants