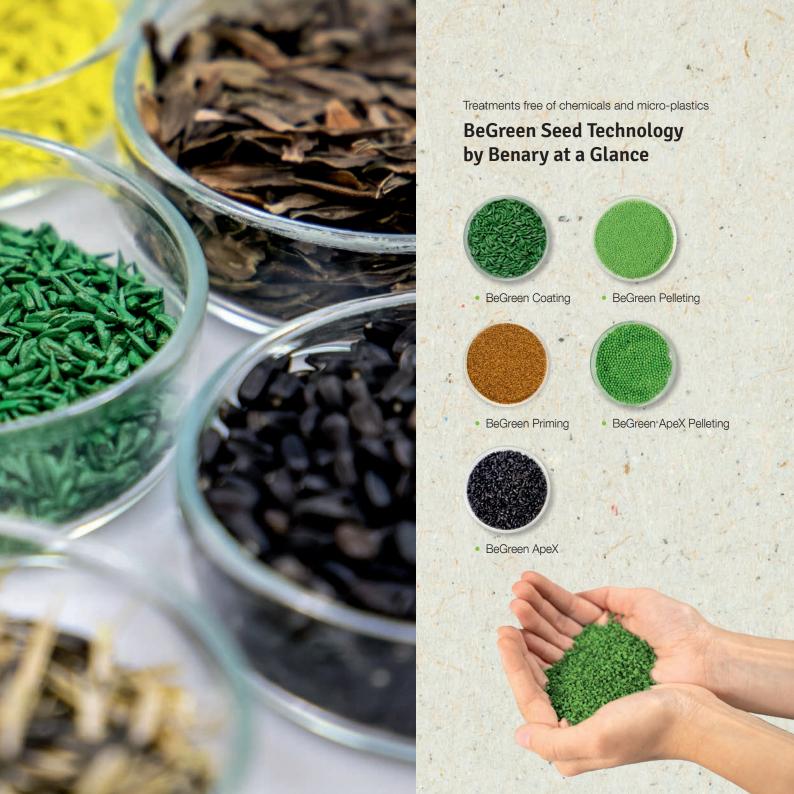

High-End Seed Treatments for Faster Turnaround

Seed Technology by Benary

# All BeGreen products at a glance

|     | Products                            | Product Form         | FastraX            | BeGreen<br>Pellets | BeGreen<br>Coating | BeGreen<br>Priming | BeGreen<br>ApeX          | BeGreen<br>ApeX Pellets | Page |
|-----|-------------------------------------|----------------------|--------------------|--------------------|--------------------|--------------------|--------------------------|-------------------------|------|
|     | Achillea Marshmallow                | pellets              | •                  | •                  |                    |                    |                          |                         | 9    |
|     | Aquilegia Spring Magic®             | primed               |                    |                    |                    | •                  |                          |                         | 10   |
|     | Arabis Catwalk                      | pellets              | •*                 | •                  |                    |                    |                          |                         | 11   |
|     | Astilbe Astary®                     | pellets              | •                  | •                  |                    |                    |                          |                         | 6    |
|     | Astilbe Rhapsody                    | pellets              |                    | •                  |                    |                    |                          |                         | 6    |
|     | Astilbe Showstar®                   | pellets              |                    | •                  |                    |                    |                          |                         | 6    |
|     | Dianthus RoseQuartz                 | pellets              | •                  | •                  |                    |                    |                          |                         | 12   |
|     | Echeveria Urban                     | pellets              |                    | •                  |                    |                    |                          |                         | 7    |
|     | Echinacea PollyNation               | raw                  | •                  |                    |                    |                    | •                        |                         | 13   |
|     | Gaillardia Arizona                  | coating              | •                  |                    | •                  |                    |                          |                         | 14   |
|     | Gaultheria Merry Berry              | pellets              |                    | •                  |                    |                    |                          |                         | 15   |
| Ų.  | Gazania Zany                        | coating              |                    |                    | •                  |                    |                          |                         | 16   |
|     | Helianthus Bert®                    | coating & raw        |                    |                    | •                  |                    |                          |                         | 8    |
|     | Helianthus Sonja®                   | coating & raw        |                    |                    | •                  |                    |                          |                         | 8    |
|     | Iberis Snow Flurries                | coating              |                    |                    | •                  |                    |                          |                         | 17   |
|     | Kniphofia Flamenco                  | primed               | •                  |                    |                    | •                  |                          |                         | 18   |
|     | Primula Crescendo®                  | primed               |                    |                    |                    | •                  |                          |                         | 19   |
|     | Rudbeckia hirta - all varieties     | pellets              |                    | •                  |                    |                    |                          |                         | 20   |
| A.  | Scabiosa Fama®                      | coating & raw        | •                  |                    | •                  |                    |                          |                         | 21   |
|     | Sedum - all varieties               | pellets & raw        |                    | •                  |                    |                    |                          |                         | 22   |
|     | Sempervivum Hippie Chicks           | pellets & raw (ApeX) |                    |                    |                    |                    |                          | •                       | 23   |
|     | Verbena Imagination®                | primed               |                    |                    |                    | •                  |                          |                         | 24   |
|     | Viola cornuta Admire®               | primed & raw         |                    |                    |                    | •                  |                          |                         | 25   |
| 2   | Viola wittrockiana Cats® Plus       | primed & raw         |                    |                    |                    | •                  |                          |                         | 26   |
|     | Viola wittrockiana Highflyer        | primed & raw         |                    |                    |                    | •                  |                          |                         | 26   |
| 100 | Viola wittrockiana Inspire®         | primed & raw         |                    |                    |                    | •                  |                          |                         | 26   |
|     | Viola wittrockiana Inspire® DeluXXe | primed & raw         |                    |                    |                    | •                  |                          |                         | 26   |
|     | Viola wittrockiana Inspire® Plus    | primed & raw         |                    |                    |                    | •                  |                          |                         | 26   |
|     |                                     |                      | are entered to the |                    |                    |                    | OTO ATTENDED TO STATE OF |                         |      |