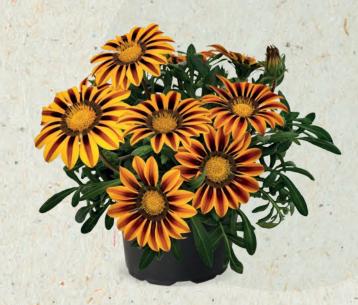

# Your Advantages:

- Coated Seeds have a higher flowability and better visibility on soil
- Coating-Mixture is completely eco-friendly and FibL\*-certified

**BeGreen ApeX Pelleted Seed** 

Raw Seed

Visibility of BeGreen Pelleted Seed vs. Raw Seed on soil

# BeGreen Coated Seed

#### Germination:

<sup>\*</sup> European certification for organic products of the Research Institute of Organic Agriculture (www.fibl.org)