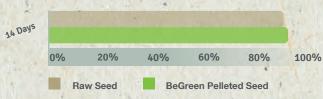

# Aquilegia hybrida F,

# **Spring Magic®**

- Primed seed germinates faster compared to raw seed
- Increased seedling fresh weight
- Seedlings are more uniform