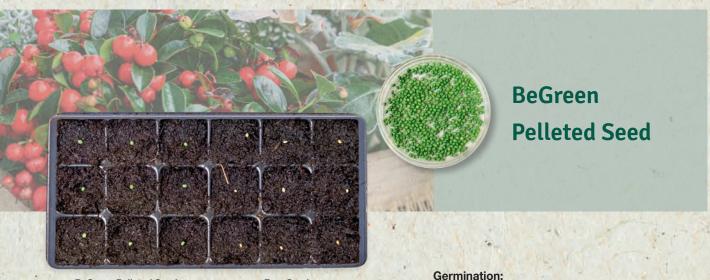

# Your Advantages:

- BeGreen Pellet with new formula
- Pellets are easy to sow and offer better visibility on soil

**BeGreen ApeX Pelleted Seed** 

Raw Seed

Visibility of BeGreen Pelleted Seed vs. Raw Seed on soil

#### Your Advantages:

- BeGreen Pellet with new formula eco-friendly
- Pellets are easy to sow and offer better visibility on soil

Visibility of BeGreen Pelleted Seed vs. Raw Seed on soil

Enhanced pre-calibration for better germination

14 Days

0%

20%

**Raw Seed** 

40%

60%

BeGreen Pelleted Seed

80%

100%