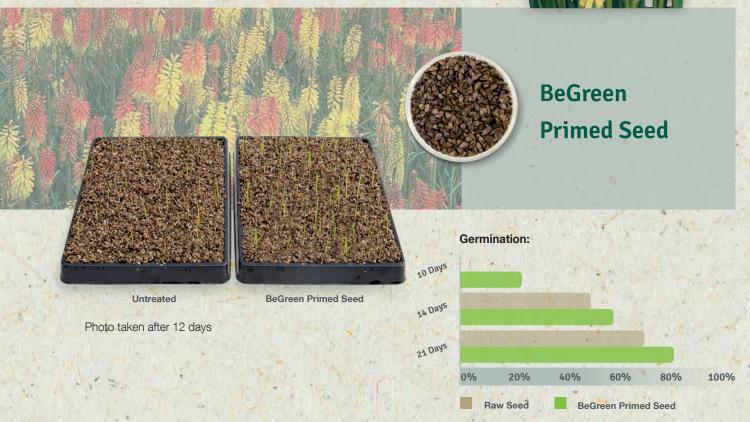

# Kniphofia uvaria

# Flamenco

- Primed seed germinates faster in comparison to raw seed
- Increased number of usable plants
- Seedlings are more uniform
- Overall increased plant vigor solid thicker stems – increased seedling fresh weight

#### Germination:

<sup>\*</sup> European certification for organic products of the Research Institute of Organic Agriculture (www.fibl.org)