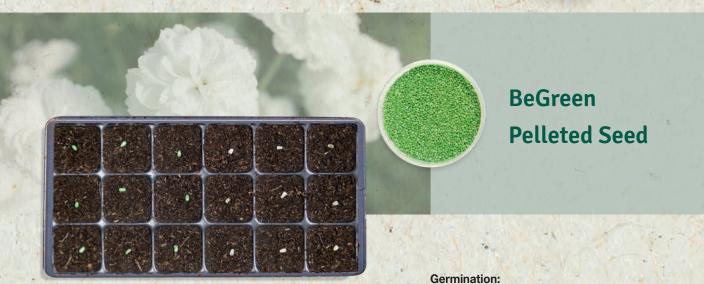

isibility on soil as rawseed is tiny

Visibility of BeGreen Pelleted Seed vs. Raw Seed on soil



40%

60%

BeGreen Pelleted Seed

80%

100%





21 Days

0%

20%

Raw Seed

Helianthus annuus

# Bert® & Sonja®

# Your Advantages:

- Coated Seeds have a higher flowability and better visibility on soil
- Coating-Mixture is completely eco-friendly and FibL\*-certified







**BeGreen ApeX Pelleted Seed** 

Raw Seed

Visibility of BeGreen Pelleted Seed vs. Raw Seed on soil



# BeGreen Coated Seed

#### Germination:



<sup>\*</sup> European certification for organic products of the Research Institute of Organic Agriculture (www.fibl.org)

# Achillea ptarmica

# Marshmallow

# Your Advantages:

- BeGreen Pellet with new formula
- Pellets are easy to sow and offer better visibility on soil





**BeGreen Pelleted Seed** 

**Raw Seed** 

Visibility of BeGreen Pelleted Seed vs. Raw Seed on soil



# Aquilegia hybrida F,

# **Spring Magic®**

- Primed seed germinates faster compared to raw seed
- Increased seedling fresh weight
- Seedlings are more uniform





#### Arabis caucasica

# Catwalk

# Your Advantages:

- Perfect visibility of pelleted seed vs. dark raw seed
- BeGreen Pellet with new formula eco-friendly
- Pellets are easy to sow and offer better visibility on soil
- Precision sowing





BeGreen Pelleted Seed

**Raw Seed** 

Visibility of BeGreen Pelleted Seed vs. Raw Seed on soil



BeGreen
Pelleted Seed

#### Germination:



Dianthus gratianopolitanus

# RoseQuartz

- Solves the problem of "flaky" raw seeds
- Pellets are easy to sow and offer better visibility on soi