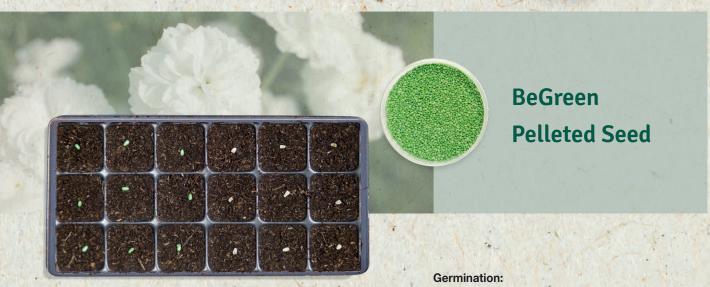

# BeGreen Pelleted Seed

Echeveria peacockii

## Your Advantages:

- BeGreen Pellet with new formula
- Pellets are easy to sow and offer better visibility on soil

**BeGreen Pelleted Seed** 

**Raw Seed** 

Visibility of BeGreen Pelleted Seed vs. Raw Seed on soil