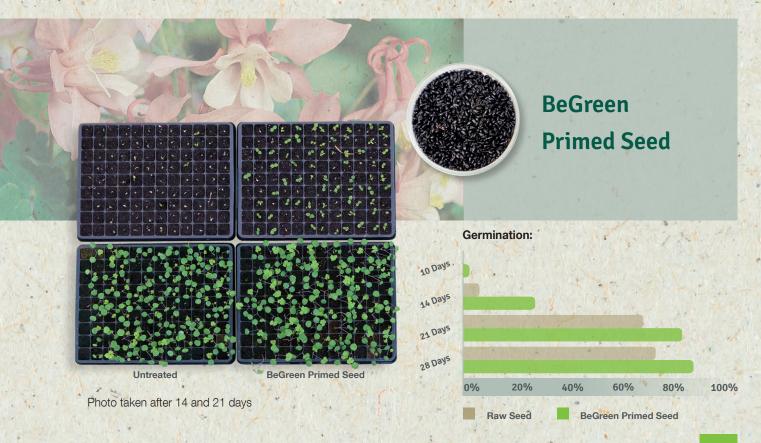

## Your Advantages:

- Primed seed germinates faster compared to raw seed
- BeGreen seedling emergence is faster compared to standard priming
- Increased seedling fresh weight

**BeGreen** 

**Primed Seed** 