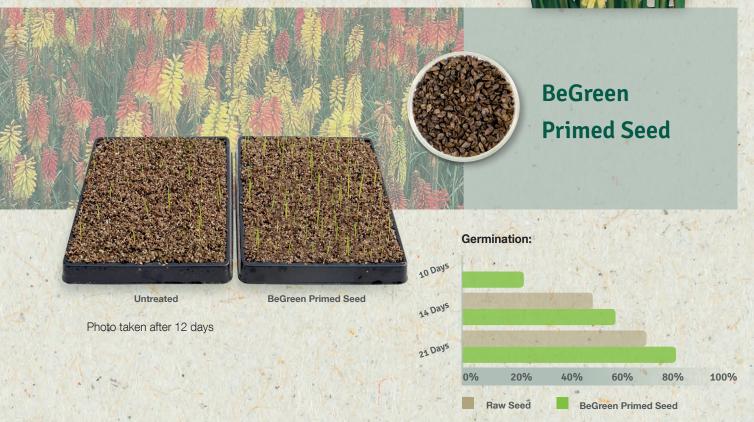

# Primula elatior F,

# Crescendo<sup>®</sup>

## Your Advantages:

- Primed seed germinates faster compared to raw seed
- BeGreen seedling emergence is faster compared to standard priming
- Increased seedling fresh weight

**BeGreen** 

**Primed Seed** 