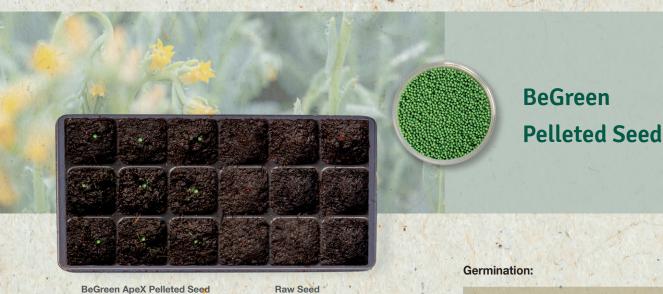

## Your Advantages:

- BeGreen Pellet with new formula
- Pellets are easy to sow and offer better visibility on soil

BeGreen ApeX Pelleted Seed

Raw Seed

Visibility of BeGreen Pelleted Seed vs. Raw Seed on soil