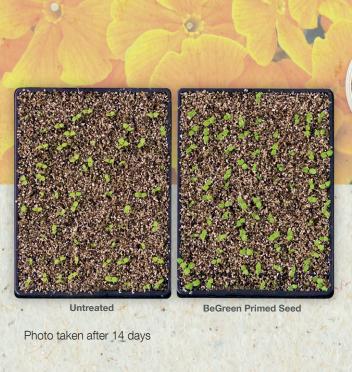

# Primula elatior F,

# Crescendo<sup>®</sup>

## Your Advantages:

- Primed seed germinates faster compared to raw seed
- BeGreen seedling emergence is faster compared to standard priming
- Increased seedling fresh weight

**BeGreen** 

**Primed Seed** 