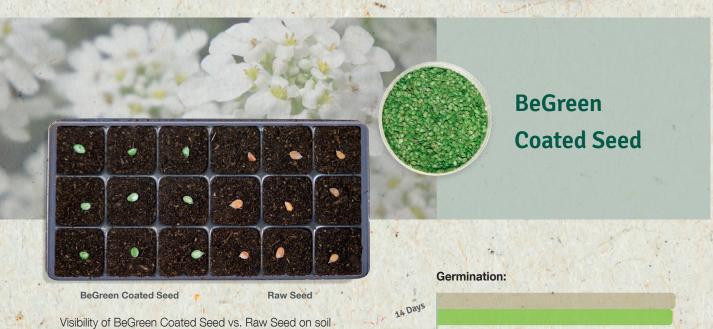

#### Your Advantages:

- Coated seeds are easier to sow than raw seeds and have a higher visibility on soil
- Coating mixture is completely eco-friendly and FibL\*-certified

Visibility of BeGreen Coated Seed vs. Raw Seed on soil

14 Days

0%

20%

Raw Seed

40%

60%

**BeGreen Coated Seed** 

80%

100%

<sup>\*</sup> European certification for organic products of the Research Institute of Organic Agriculture (www.fibl.org)

Iberis sempervirens