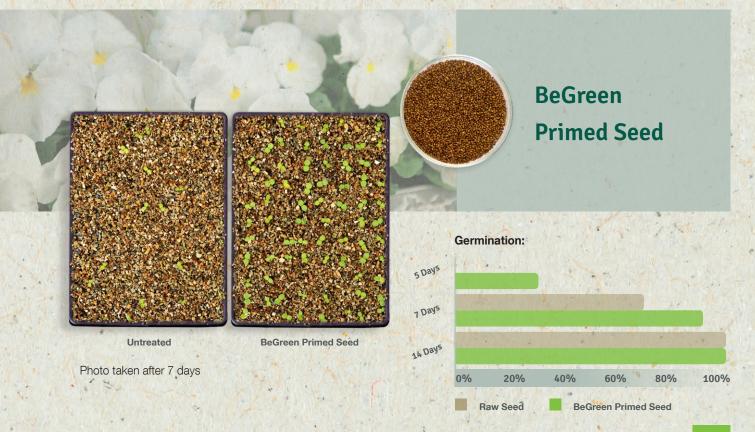

Viola wittrockiana F,

# **All Pansy Series**

(Cats® Plus, Highflyer, Inspire®, Inspire® Plus, Inspire® DeluXXe)

- Primed seed germinates faster compared to raw seed
- Seedlings are more uniform
- Better performance under suboptimal conditions (i.e. at higher temperature above 25 °C)
- Increased number of useable plants