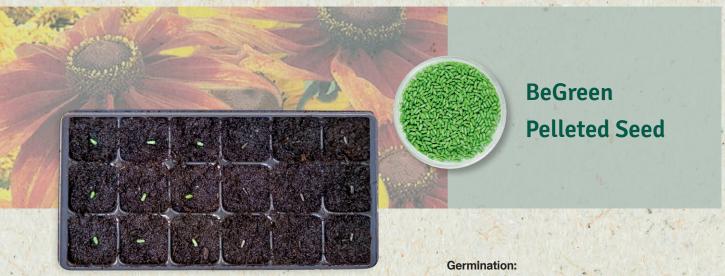

#### Your Advantages:

**BeGreen Pelleted Seed** 

Visibility of BeGreen Pelleted Seed vs. Raw Seed on soil

- BeGreen Pellet with new formula eco-friendly
- Pellets are easy to sow and offer better visibility on soil
- Enhanced pre-calibration for better germination

14 Days

0%

20%

Raw Seed

**Raw Seed** 

80%

60%

BeGreen Pelleted Seed

40%

100%