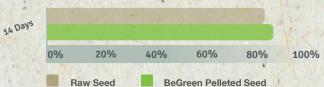

#### Your Advantages:

**BeGreen Pelleted Seed** 

Visibility of BeGreen Pelleted Seed vs. Raw Seed on soil

- BeGreen Pellet with new formula eco-friendly
- Pellets are easy to sow and offer better visibility on soil
- Enhanced pre-calibration for better germination

14 Days

0%

20%

Raw Seed

**Raw Seed** 

80%

60%

BeGreen Pelleted Seed

40%

100%