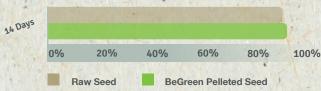

#### Your Advantages:

**BeGreen Pelleted Seed** 

Visibility of BeGreen Pelleted Seed vs. Raw Seed on soil

- BeGreen Pellet with new formula eco-friendly
- Pellets are easy to sow and offer better visibility on soil
- Enhanced pre-calibration for better germination

14 Days

0%

20%

Raw Seed

**Raw Seed** 

80%

60%

BeGreen Pelleted Seed

40%

100%