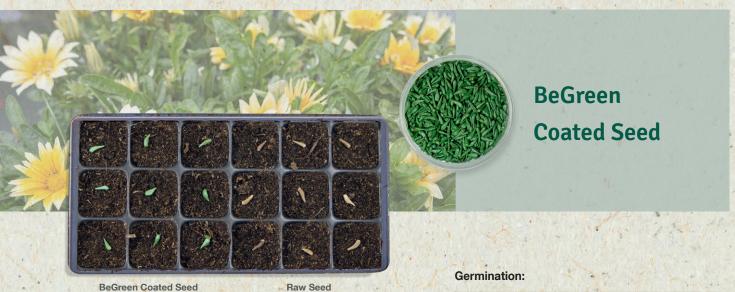

#### Your Advantages:

- Coated seeds are easier to sow than raw seeds and have a higher visibility on soil
- Coating-Mixture is completely eco-friendly and FibL\*-certified
- Advanced detailing prior to coating to maximize flowability

BeGreen Coated Seed

Raw Seed

Visibility of BeGreen Coated Seed vs. Raw Seed on soil

# BeGreen Coated Seed

#### Germination:

<sup>\*</sup> European certification for organic products of the Research Institute of Organic Agriculture (www.fibl.org)