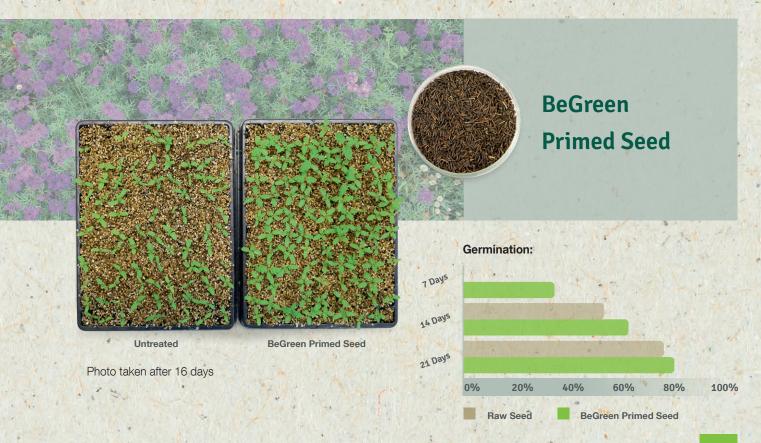

# Primula elatior F,

# Crescendo<sup>®</sup>

## Your Advantages:

- Primed seed germinates faster compared to raw seed
- BeGreen seedling emergence is faster compared to standard priming
- Increased seedling fresh weight

**BeGreen** 

**Primed Seed** 