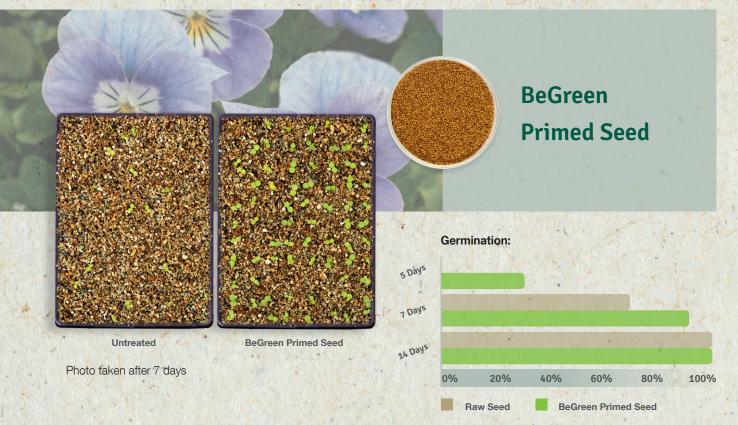

Viola wittrockiana F,

# **All Pansy Series**

(Cats® Plus, Highflyer, Inspire®, Inspire® Plus, Inspire® DeluXXe)

- Primed seed germinates faster compared to raw seed
- Seedlings are more uniform
- Better performance under suboptimal conditions (i.e. at higher temperature above 25 °C)
- Increased number of useable plants