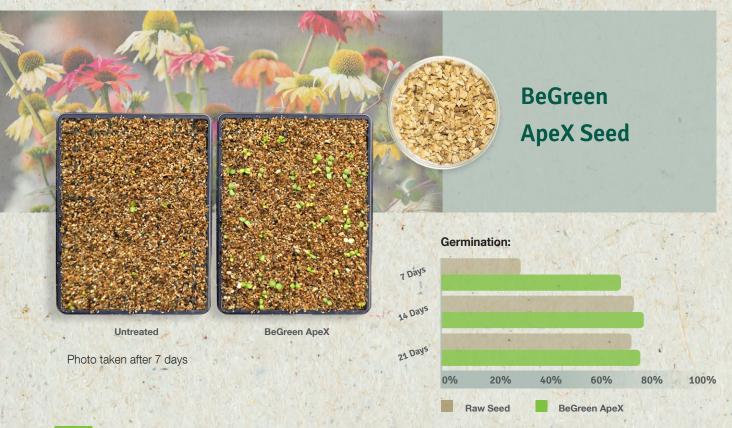

# Echinacea purpurea

# **PollyNation**

- Faster germination and higher total germination
- Plants are more uniform and bigger