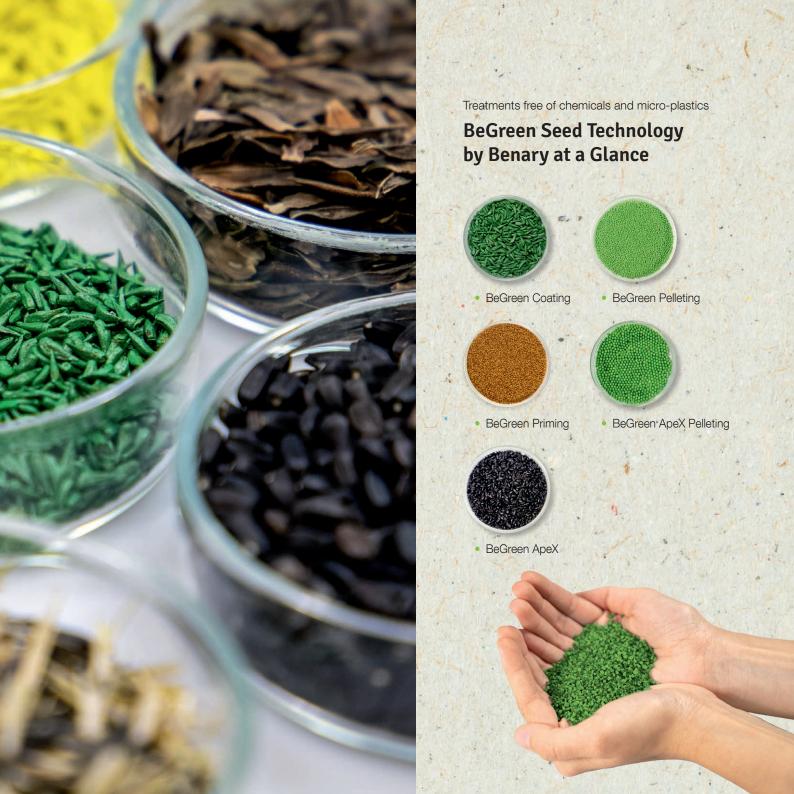

# All BeGreen products at a glance

|   | Products                        | Product Form  | FastraX                                        | BeGreen<br>Pelleting | BeGreen<br>Coating | BeGreen<br>Priming | BeGreen<br>ApeX              | BeGreen ApeX<br>Pelleting | Page |           |
|---|---------------------------------|---------------|------------------------------------------------|----------------------|--------------------|--------------------|------------------------------|---------------------------|------|-----------|
|   | Achillea Marshmallow            | pellets       | •                                              | •                    |                    |                    |                              |                           | 9    |           |
|   | Aquilegia Spring Magic®         | primed        |                                                |                      |                    | •                  |                              |                           | 10   |           |
|   | Arabis Catwalk                  | pellets       | •*                                             | •                    |                    |                    |                              |                           | 11   |           |
|   | Astilbe Astary®                 | pellets       | •                                              | •                    |                    |                    |                              |                           | 6    | THE PARTY |
|   | Astilbe Rhapsody                | pellets       |                                                | •                    |                    |                    |                              |                           | 6    |           |
|   | Astilbe Showstar®               | pellets       |                                                | •                    |                    |                    |                              |                           | 6    |           |
|   | Dianthus RoseQuartz             | pellets       | •                                              | •                    |                    |                    |                              |                           | 12   |           |
|   | Echeveria Urban                 | pellets       |                                                | •                    |                    |                    |                              |                           | 7    |           |
|   | Echinacea PollyNation           | raw           | •                                              |                      |                    |                    | •                            |                           | 13   |           |
|   | Gaillardia Arizona              | coating       | •                                              |                      | •                  |                    |                              |                           | 14   |           |
|   | Gaultheria Merry Berry          | pellets       |                                                | •                    |                    |                    |                              |                           | 15   |           |
|   | Gazania Zany                    | coating       |                                                |                      | •                  |                    |                              |                           | 16   |           |
|   | Helianthus Bert®                | coating & raw |                                                |                      | •                  |                    |                              |                           | 8    |           |
|   | Helianthus Sonja®               | coating & raw |                                                |                      | •                  |                    |                              |                           | 8    |           |
|   | Iberis Snow Flurries            | coating       |                                                |                      | •                  |                    |                              |                           | 17   |           |
|   | Kniphofia Flamenco              | primed        | •                                              |                      |                    | •                  |                              |                           | 18   |           |
|   | Primula Crescendo®              | primed        |                                                |                      |                    | •                  |                              |                           | 19   |           |
|   | Rudbeckia hirta - all varieties | pellets       |                                                | •                    |                    |                    |                              |                           | 20   |           |
|   | Scabiosa Fama®                  | coating & raw | •                                              |                      | •                  |                    |                              |                           | 21   |           |
|   | Sedum - all varieties           | pellets & raw |                                                | •                    |                    |                    |                              |                           | 22   | OPTERMEN  |
|   | Sempervivum Hippie Chicks       | pellets & raw |                                                |                      |                    |                    | •                            | •                         | 23   |           |
| H | Verbena Imagination®            | primed        |                                                |                      |                    | •                  |                              |                           | 24   |           |
|   | Viola Admire®                   | primed & raw  |                                                |                      |                    | •                  |                              |                           | 25   |           |
| 1 | Viola Cats® Plus                | primed & raw  |                                                |                      |                    | •                  |                              |                           | 26   |           |
|   | Viola Highflyer                 | primed & raw  |                                                |                      |                    | •                  |                              |                           | 26   |           |
| * | Viola Inspire®                  | primed & raw  |                                                |                      |                    | •                  |                              |                           | 26   |           |
|   | Viola Inspire® DeluXXe          | primed & raw  |                                                |                      |                    | •                  |                              |                           | 26   |           |
|   | Viola Inspire® Plus             | primed & raw  |                                                |                      |                    | •                  |                              |                           | 26   |           |
|   |                                 |               | THE RESERVE AND ADDRESS OF THE PERSON NAMED IN |                      |                    |                    | COLUMN TWO IS NOT THE OWNER. |                           |      |           |