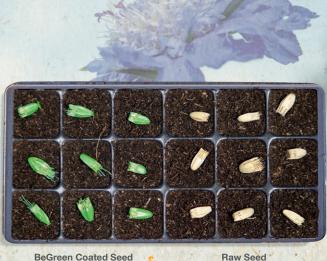

#### Your Advantages:

- Coated seeds are easier to sow than raw seeds and have a higher visibility on soil
- In contrast to our former coating, BeGreen coating mixture is completely eco-friendly and FibL\*-certified

Visibility of BeGreen Coated Seed vs. Raw Seed on soil

**BeGreen Coated Seed** 

#### Germination:

<sup>\*</sup> European certification for organic products of the Research Institute of Organic Agriculture (www.fibl.org)