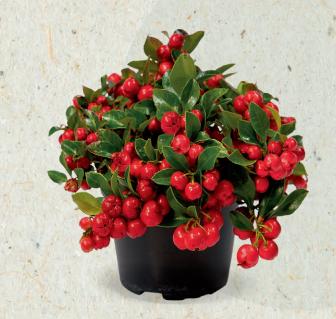

## Gaultheria procumbens

# Merry Berry

- BeGreen Pellet with new formula eco-friendly
- Stable germination less susceptible to changes in growing conditions
- Pellets are easy to sow and offer better visibility on soil