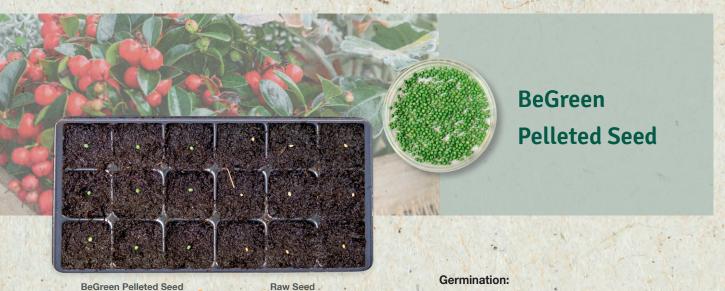

# Who Says It's not Easy Being Green?

Excellent visibility of BeGreen seed

Seed Technology by Benary

# "BeGreen" Seed Priming and Pelleting

- Faster germination
- Higher uniformity
- Easier sowability
- Better visibility on soil
- Precision sowing
- Higher yields
- Improved cultivation efficiency
- Increased profitability