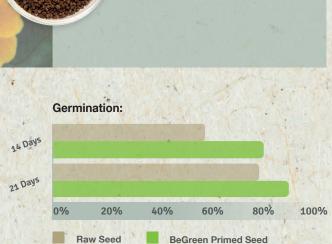

# Primula elatior F,

# Crescendo<sup>®</sup>

## Your Advantages:

- Primed seed germinates faster compared to raw seed
- BeGreen seedling emergence is faster compared to standard priming
- Increased seedling fresh weight

**BeGreen** 

**Primed Seed** 