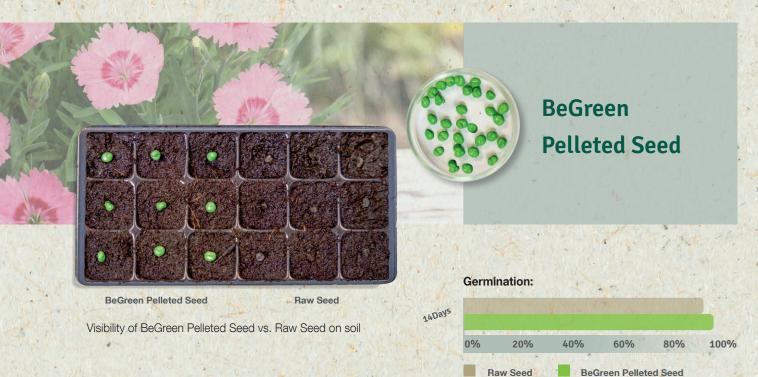

# Who Says It's not Easy Being Green?

Excellent visibility of BeGreen seed

Seed Technology by Benary

# "BeGreen" Seed Priming and Pelleting

- Faster germination
- Higher uniformity
- Easier sowability
- Better visibility on soil
- Precision sowing
- Higher yields
- Improved cultivation efficiency
- Increased profitability

## Your Advantages:

- BeGreen Pellet with new formula
- Pellets are easy to sow and offer better visibility on soil

BeGreen ApeX Pelleted Seed

Raw Seed

Visibility of BeGreen Pelleted Seed vs. Raw Seed on soil