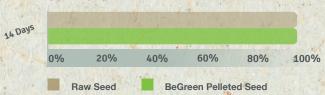

#### Rudbeckia hirta

# All Rudbeckia hirta Varieties

(Amarillo Gold, Autumn Colors, Denver Daisy, Maya, Pawnee Spirit, Prairie Sun, Sonora, Toto® Varieties)

#### Your Advantages:

**BeGreen Pelleted Seed** 

Visibility of BeGreen Pelleted Seed vs. Raw Seed on soil

- BeGreen Pellet with new formula eco-friendly
- Pellets are easy to sow and offer better visibility on soil
- Enhanced pre-calibration for better germination

14 Days

0%

20%

Raw Seed

**Raw Seed** 

80%

60%

BeGreen Pelleted Seed

40%

100%