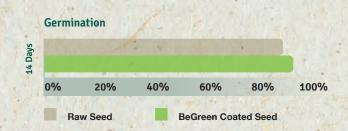

# Germination 0% 20% 40% 60% 80% 100% Raw Seed BeGreen Pelleted Seed

100%

#### Germination