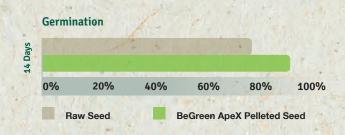

#### **Your Advantages**

- Reliable BeGreen seed treatment from Benary
- Superior germination (85%+)
- Outstanding root development for superior vigorous plugs

BeGreen ApeX\* Seed

\*Optimal storage of BeGreen ApeX seeds: Up to 6 months at 41°F / 5°C

Germination Rate of 85%+