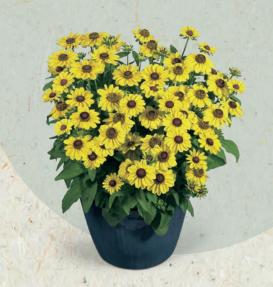

#### Rudbeckia hirta O

#### **Rudbeckia Series**

(Amarillo Gold, Autumn Colors, Denver Daisy, Maya, Pawnee Spirit, Prairie Sun, Sonora, Toto® Varieties)

#### **Your Advantages**

- BeGreen Pellet with new formula eco-friendly
- Pellets are easy to sow and offer better visibility on soil
- Enhanced pre-calibration for better germination

No real size ratio