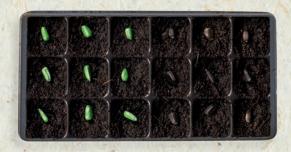

#### Kniphofia uvaria 2

#### **Flamenco**

- Primed seed germinates faster in comparison to raw seed
- Increased number of usable plants
- Seedlings are more uniform
- Overall increased plant vigor solid thicker stems – increased seedling fresh weight

No real size ratio

Untreated Seed vs. BeGreen Primed Seed
Photo taken after 12 days