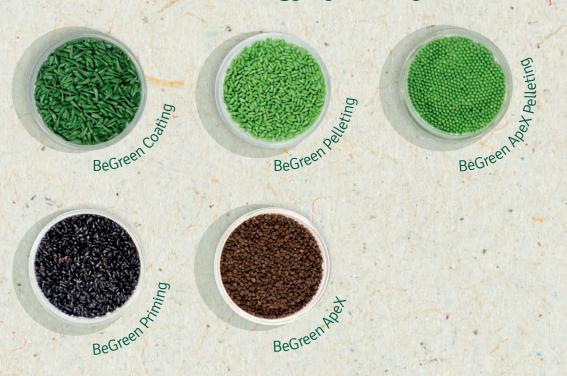

# BeGreen Seed Technology by Benary at a Glance

# **Overview of BeGreen Assortment**

| Products                                                                                                                                                                                                                                                                                                                                                                                                                                                                                                                                                                                                                                                                                                                                                                                                                                                                                                                                                                                                                                                                                                                                                                                                                                                                                                                                                                                                                                                                                                                                                                                                                                                                                                                                                                                                                                                                                                                                                                                                                                                                                                                       | Product Form   | FastraX | BeGreen<br>Pelleting | BeGreen<br>Coating | BeGreen<br>Priming | BeGreen ApeX      | BeGreen ApeX<br>Pelleting | Page  |
|--------------------------------------------------------------------------------------------------------------------------------------------------------------------------------------------------------------------------------------------------------------------------------------------------------------------------------------------------------------------------------------------------------------------------------------------------------------------------------------------------------------------------------------------------------------------------------------------------------------------------------------------------------------------------------------------------------------------------------------------------------------------------------------------------------------------------------------------------------------------------------------------------------------------------------------------------------------------------------------------------------------------------------------------------------------------------------------------------------------------------------------------------------------------------------------------------------------------------------------------------------------------------------------------------------------------------------------------------------------------------------------------------------------------------------------------------------------------------------------------------------------------------------------------------------------------------------------------------------------------------------------------------------------------------------------------------------------------------------------------------------------------------------------------------------------------------------------------------------------------------------------------------------------------------------------------------------------------------------------------------------------------------------------------------------------------------------------------------------------------------------|----------------|---------|----------------------|--------------------|--------------------|-------------------|---------------------------|-------|
| Achillea Marshmallow                                                                                                                                                                                                                                                                                                                                                                                                                                                                                                                                                                                                                                                                                                                                                                                                                                                                                                                                                                                                                                                                                                                                                                                                                                                                                                                                                                                                                                                                                                                                                                                                                                                                                                                                                                                                                                                                                                                                                                                                                                                                                                           | pellets        | •       | •                    |                    |                    |                   |                           | 12    |
| Arabis Catwalk                                                                                                                                                                                                                                                                                                                                                                                                                                                                                                                                                                                                                                                                                                                                                                                                                                                                                                                                                                                                                                                                                                                                                                                                                                                                                                                                                                                                                                                                                                                                                                                                                                                                                                                                                                                                                                                                                                                                                                                                                                                                                                                 | pellets        | •*      | •                    |                    |                    |                   |                           | 13    |
| Astilbe Astary®                                                                                                                                                                                                                                                                                                                                                                                                                                                                                                                                                                                                                                                                                                                                                                                                                                                                                                                                                                                                                                                                                                                                                                                                                                                                                                                                                                                                                                                                                                                                                                                                                                                                                                                                                                                                                                                                                                                                                                                                                                                                                                                | pellets        | •       | •                    |                    |                    |                   |                           | 14    |
| Astilbe Rhapsody                                                                                                                                                                                                                                                                                                                                                                                                                                                                                                                                                                                                                                                                                                                                                                                                                                                                                                                                                                                                                                                                                                                                                                                                                                                                                                                                                                                                                                                                                                                                                                                                                                                                                                                                                                                                                                                                                                                                                                                                                                                                                                               | pellets        |         | •                    |                    |                    |                   |                           | 14    |
| Astilbe Showstar®                                                                                                                                                                                                                                                                                                                                                                                                                                                                                                                                                                                                                                                                                                                                                                                                                                                                                                                                                                                                                                                                                                                                                                                                                                                                                                                                                                                                                                                                                                                                                                                                                                                                                                                                                                                                                                                                                                                                                                                                                                                                                                              | pellets        |         | •                    |                    |                    |                   |                           | 14    |
| Dianthus RoseQuartz                                                                                                                                                                                                                                                                                                                                                                                                                                                                                                                                                                                                                                                                                                                                                                                                                                                                                                                                                                                                                                                                                                                                                                                                                                                                                                                                                                                                                                                                                                                                                                                                                                                                                                                                                                                                                                                                                                                                                                                                                                                                                                            | pellets        | •       | •                    |                    |                    |                   |                           | 15    |
| Dichondra Silver Surfer™ New                                                                                                                                                                                                                                                                                                                                                                                                                                                                                                                                                                                                                                                                                                                                                                                                                                                                                                                                                                                                                                                                                                                                                                                                                                                                                                                                                                                                                                                                                                                                                                                                                                                                                                                                                                                                                                                                                                                                                                                                                                                                                                   | ApeX           |         |                      |                    |                    | •                 |                           | 8-9   |
| Echeveria Urban                                                                                                                                                                                                                                                                                                                                                                                                                                                                                                                                                                                                                                                                                                                                                                                                                                                                                                                                                                                                                                                                                                                                                                                                                                                                                                                                                                                                                                                                                                                                                                                                                                                                                                                                                                                                                                                                                                                                                                                                                                                                                                                | pellets        |         | •                    |                    |                    |                   |                           | 16    |
| Echinacea PollyNation™                                                                                                                                                                                                                                                                                                                                                                                                                                                                                                                                                                                                                                                                                                                                                                                                                                                                                                                                                                                                                                                                                                                                                                                                                                                                                                                                                                                                                                                                                                                                                                                                                                                                                                                                                                                                                                                                                                                                                                                                                                                                                                         | raw            | •       |                      |                    |                    | •                 |                           | 17    |
| Erigeron Profusion New                                                                                                                                                                                                                                                                                                                                                                                                                                                                                                                                                                                                                                                                                                                                                                                                                                                                                                                                                                                                                                                                                                                                                                                                                                                                                                                                                                                                                                                                                                                                                                                                                                                                                                                                                                                                                                                                                                                                                                                                                                                                                                         | pellets & raw  |         | •                    |                    |                    |                   |                           | 10-11 |
| Gaillardia Arizona                                                                                                                                                                                                                                                                                                                                                                                                                                                                                                                                                                                                                                                                                                                                                                                                                                                                                                                                                                                                                                                                                                                                                                                                                                                                                                                                                                                                                                                                                                                                                                                                                                                                                                                                                                                                                                                                                                                                                                                                                                                                                                             | coating        | •       |                      | •                  |                    |                   |                           | 18    |
| Gaultheria Merry Berry Big Red                                                                                                                                                                                                                                                                                                                                                                                                                                                                                                                                                                                                                                                                                                                                                                                                                                                                                                                                                                                                                                                                                                                                                                                                                                                                                                                                                                                                                                                                                                                                                                                                                                                                                                                                                                                                                                                                                                                                                                                                                                                                                                 | pellets        |         | •                    |                    |                    |                   |                           | 19    |
| Gazania Zany™                                                                                                                                                                                                                                                                                                                                                                                                                                                                                                                                                                                                                                                                                                                                                                                                                                                                                                                                                                                                                                                                                                                                                                                                                                                                                                                                                                                                                                                                                                                                                                                                                                                                                                                                                                                                                                                                                                                                                                                                                                                                                                                  | coating        |         |                      | •                  |                    |                   |                           | 20    |
| Helianthus Bert®                                                                                                                                                                                                                                                                                                                                                                                                                                                                                                                                                                                                                                                                                                                                                                                                                                                                                                                                                                                                                                                                                                                                                                                                                                                                                                                                                                                                                                                                                                                                                                                                                                                                                                                                                                                                                                                                                                                                                                                                                                                                                                               | coating & raw  |         |                      | •                  |                    |                   |                           | 21    |
| Helianthus Sonja®                                                                                                                                                                                                                                                                                                                                                                                                                                                                                                                                                                                                                                                                                                                                                                                                                                                                                                                                                                                                                                                                                                                                                                                                                                                                                                                                                                                                                                                                                                                                                                                                                                                                                                                                                                                                                                                                                                                                                                                                                                                                                                              | coating & raw  |         |                      | •                  |                    |                   |                           | 21    |
| Iberis Snow Flurries                                                                                                                                                                                                                                                                                                                                                                                                                                                                                                                                                                                                                                                                                                                                                                                                                                                                                                                                                                                                                                                                                                                                                                                                                                                                                                                                                                                                                                                                                                                                                                                                                                                                                                                                                                                                                                                                                                                                                                                                                                                                                                           | coating        |         |                      | •                  |                    |                   |                           | 22    |
| Kniphofia Flamenco                                                                                                                                                                                                                                                                                                                                                                                                                                                                                                                                                                                                                                                                                                                                                                                                                                                                                                                                                                                                                                                                                                                                                                                                                                                                                                                                                                                                                                                                                                                                                                                                                                                                                                                                                                                                                                                                                                                                                                                                                                                                                                             | primed         | •       |                      |                    | •                  |                   |                           | 23    |
| Primula Crescendo®                                                                                                                                                                                                                                                                                                                                                                                                                                                                                                                                                                                                                                                                                                                                                                                                                                                                                                                                                                                                                                                                                                                                                                                                                                                                                                                                                                                                                                                                                                                                                                                                                                                                                                                                                                                                                                                                                                                                                                                                                                                                                                             | primed         |         |                      |                    | •                  |                   |                           | 24    |
| Rudbeckia hirta - all varieties                                                                                                                                                                                                                                                                                                                                                                                                                                                                                                                                                                                                                                                                                                                                                                                                                                                                                                                                                                                                                                                                                                                                                                                                                                                                                                                                                                                                                                                                                                                                                                                                                                                                                                                                                                                                                                                                                                                                                                                                                                                                                                | pellets        |         | •                    |                    |                    |                   |                           | 25    |
| Scabiosa Fama®                                                                                                                                                                                                                                                                                                                                                                                                                                                                                                                                                                                                                                                                                                                                                                                                                                                                                                                                                                                                                                                                                                                                                                                                                                                                                                                                                                                                                                                                                                                                                                                                                                                                                                                                                                                                                                                                                                                                                                                                                                                                                                                 | coating & raw  | •       |                      | •                  |                    |                   |                           | 26    |
| Sedum - all varieties                                                                                                                                                                                                                                                                                                                                                                                                                                                                                                                                                                                                                                                                                                                                                                                                                                                                                                                                                                                                                                                                                                                                                                                                                                                                                                                                                                                                                                                                                                                                                                                                                                                                                                                                                                                                                                                                                                                                                                                                                                                                                                          | pellets & raw  |         | •                    |                    |                    |                   |                           | 27    |
| Sempervivum Hippie Chicks                                                                                                                                                                                                                                                                                                                                                                                                                                                                                                                                                                                                                                                                                                                                                                                                                                                                                                                                                                                                                                                                                                                                                                                                                                                                                                                                                                                                                                                                                                                                                                                                                                                                                                                                                                                                                                                                                                                                                                                                                                                                                                      | pellets & ApeX |         |                      |                    |                    | •                 | •                         | 28    |
| Verbena Imagination®                                                                                                                                                                                                                                                                                                                                                                                                                                                                                                                                                                                                                                                                                                                                                                                                                                                                                                                                                                                                                                                                                                                                                                                                                                                                                                                                                                                                                                                                                                                                                                                                                                                                                                                                                                                                                                                                                                                                                                                                                                                                                                           | primed         |         |                      |                    | •                  |                   |                           | 29    |
| Viola Admire®                                                                                                                                                                                                                                                                                                                                                                                                                                                                                                                                                                                                                                                                                                                                                                                                                                                                                                                                                                                                                                                                                                                                                                                                                                                                                                                                                                                                                                                                                                                                                                                                                                                                                                                                                                                                                                                                                                                                                                                                                                                                                                                  | primed & raw   |         |                      |                    | •                  |                   |                           | 30    |
| Viola Atlas                                                                                                                                                                                                                                                                                                                                                                                                                                                                                                                                                                                                                                                                                                                                                                                                                                                                                                                                                                                                                                                                                                                                                                                                                                                                                                                                                                                                                                                                                                                                                                                                                                                                                                                                                                                                                                                                                                                                                                                                                                                                                                                    | primed** & raw |         |                      |                    | •                  |                   |                           | 31    |
| Viola Cats® Plus                                                                                                                                                                                                                                                                                                                                                                                                                                                                                                                                                                                                                                                                                                                                                                                                                                                                                                                                                                                                                                                                                                                                                                                                                                                                                                                                                                                                                                                                                                                                                                                                                                                                                                                                                                                                                                                                                                                                                                                                                                                                                                               | primed & raw   |         |                      |                    | •                  |                   |                           | 31    |
| Viola Highflyer™                                                                                                                                                                                                                                                                                                                                                                                                                                                                                                                                                                                                                                                                                                                                                                                                                                                                                                                                                                                                                                                                                                                                                                                                                                                                                                                                                                                                                                                                                                                                                                                                                                                                                                                                                                                                                                                                                                                                                                                                                                                                                                               | primed & raw   |         |                      |                    | •                  |                   |                           | 31    |
| Viola Inspire®                                                                                                                                                                                                                                                                                                                                                                                                                                                                                                                                                                                                                                                                                                                                                                                                                                                                                                                                                                                                                                                                                                                                                                                                                                                                                                                                                                                                                                                                                                                                                                                                                                                                                                                                                                                                                                                                                                                                                                                                                                                                                                                 | primed & raw   |         |                      |                    | •                  |                   |                           | 31    |
| Viola Inspire® DeluXXe                                                                                                                                                                                                                                                                                                                                                                                                                                                                                                                                                                                                                                                                                                                                                                                                                                                                                                                                                                                                                                                                                                                                                                                                                                                                                                                                                                                                                                                                                                                                                                                                                                                                                                                                                                                                                                                                                                                                                                                                                                                                                                         | primed & raw   |         |                      |                    | •                  |                   |                           | 31    |
| Viola Inspire® Plus                                                                                                                                                                                                                                                                                                                                                                                                                                                                                                                                                                                                                                                                                                                                                                                                                                                                                                                                                                                                                                                                                                                                                                                                                                                                                                                                                                                                                                                                                                                                                                                                                                                                                                                                                                                                                                                                                                                                                                                                                                                                                                            | primed & raw   |         |                      |                    | •                  |                   |                           | 31    |
| A PARTY OF THE PAR |                |         |                      |                    |                    | The second second |                           |       |