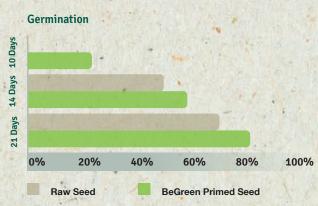

#### Kniphofia uvaria 2

#### **Flamenco**

- Primed seed germinates faster in comparison to raw seed
- Increased number of usable plants
- Seedlings are more uniform
- Overall increased plant vigor solid thicker stems – increased seedling fresh weight

No real size ratio

Untreated Seed vs. BeGreen Primed Seed
Photo taken after 12 days