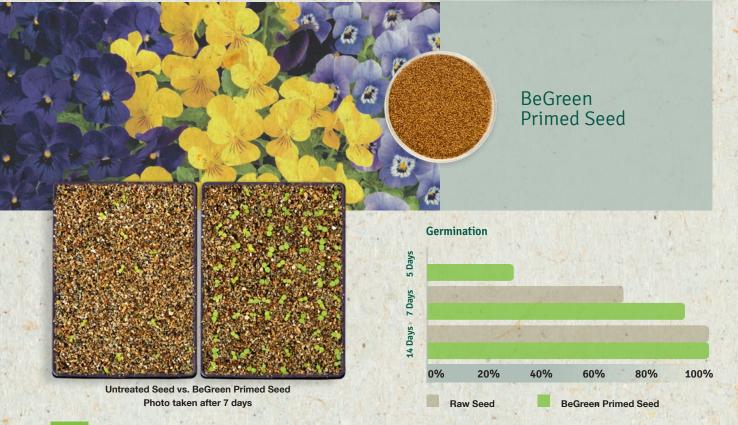

#### Viola wittrockiana F, ...

# **All Pansy Varieties**

(Cats® Plus, Atlas\*, Highflyer™, Inspire®, Inspire® Plus, Inspire® DeluXXe)

- Primed seed germinates faster compared to raw seed
- Seedlings are more uniform
- Better performance under suboptimal conditions (i.e. at higher temperature above 77 °F/25 °C)
- Increased number of useable plants
- \* Only available as BeGreen Primed in NA