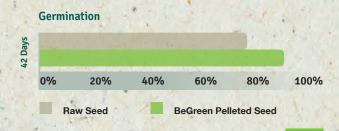

# Germination 0% 20% 40% 60% 80% 100% Raw Seed BeGreen Pelleted Seed

#### Achillea ptarmica 2

# Marshmallow

- BeGreen Pellet with new formula
- Pellets are easy to sow and offer better visibility on soil

No real size ratio

Visibility of BeGreen Pelleted Seed vs. Raw Seed on soil