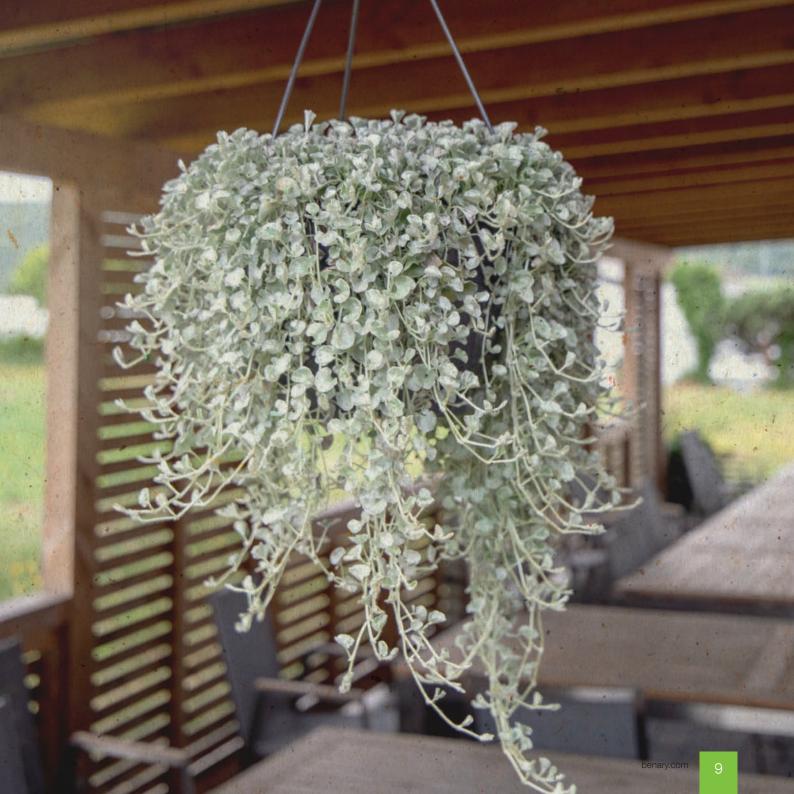

Dichondra argentea O

## Silver Surfer™

#### **Your Advantages**

- Reliable BeGreen seed treatment from Benary
- Superior germination (85%+)
- Outstanding root development for superior vigorous plugs

BeGreen ApeX\* Seed

\*Optimal storage of BeGreen ApeX seeds: Up to 6 months at 41°F / 5°C