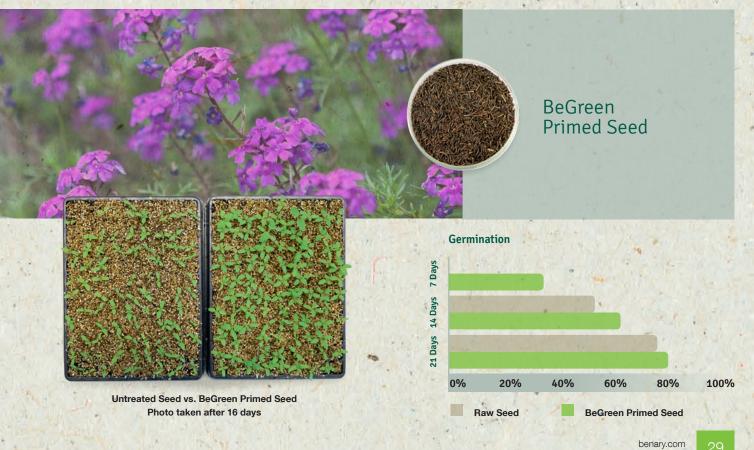

# **Imagination®**

- Faster germination of primed seed, amount of useable plants is higher than raw seed
- Better uniformity of primed seed
- Primed seed offers germination at lower temperature (68 °F/20 °C) much faster

No real size ratio