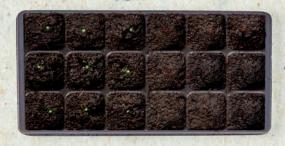

No real size ratio

Visibility of BeGreen Pelleted Seed vs. Raw Seed on soil

# Marshmallow

- BeGreen Pellet with new formula
- Pellets are easy to sow and offer better visibility on soil

No real size ratio

Visibility of BeGreen Pelleted Seed vs. Raw Seed on soil