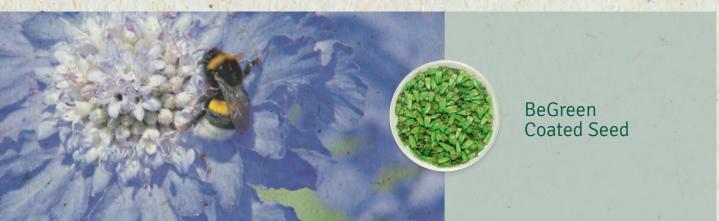

#### Arizona

- Coated seeds are easier to sow than raw seeds and have a higher visibility on soil
- Coating-Mixture is completely eco-friendly and FibL\*-certified
- Advanced detailing prior to coating to maximize flowability

No real size ratio

Visibility of BeGreen Coated Seed vs. Raw Seed on soil

<sup>\*</sup> European certification for organic products of the Research Institute of Organic Agriculture (www.fibl.org)