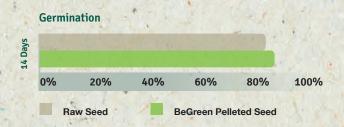

# Germination 0% 20% 40% 60% 80% 100% Raw Seed BeGreen Pelleted Seed

#### Germination