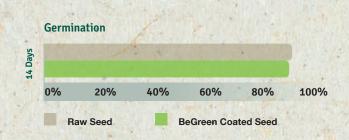

#### Kniphofia uvaria 2

#### **Flamenco**

- Primed seed germinates faster in comparison to raw seed
- Increased number of usable plants
- Seedlings are more uniform
- Overall increased plant vigor solid thicker stems – increased seedling fresh weight

No real size ratio

Untreated Seed vs. BeGreen Primed Seed
Photo taken after 12 days