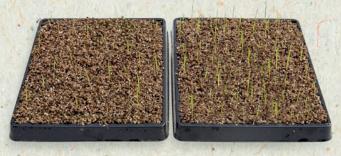

#### Kniphofia uvaria 2

#### **Flamenco**

- Primed seed germinates faster in comparison to raw seed
- Increased number of usable plants
- Seedlings are more uniform
- Overall increased plant vigor solid thicker stems – increased seedling fresh weight

No real size ratio

Untreated Seed vs. BeGreen Primed Seed
Photo taken after 12 days