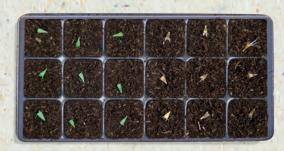

#### Kniphofia uvaria 2

#### **Flamenco**

- Primed seed germinates faster in comparison to raw seed
- Increased number of usable plants
- Seedlings are more uniform
- Overall increased plant vigor solid thicker stems – increased seedling fresh weight

No real size ratio

Untreated Seed vs. BeGreen Primed Seed
Photo taken after 12 days