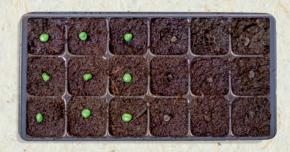

No real size ratio

Visibility of BeGreen Pelleted Seed vs. Raw Seed on soil

# Marshmallow

- BeGreen Pellet with new formula
- Pellets are easy to sow and offer better visibility on soil

No real size ratio

Visibility of BeGreen Pelleted Seed vs. Raw Seed on soil