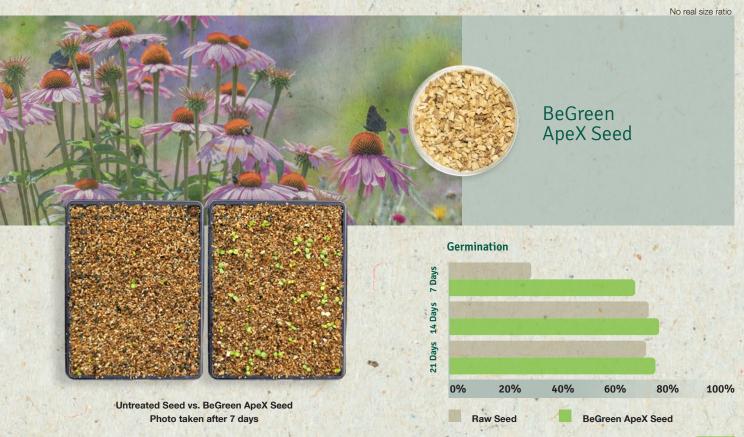

#### **Your Advantages**

- Reliable BeGreen seed treatment from Benary
- Superior germination (85%+)
- Outstanding root development for superior vigorous plugs

BeGreen ApeX\* Seed

\*Optimal storage of BeGreen ApeX seeds: Up to 6 months at 41°F / 5°C

Germination Rate of 85%+

No real size ratio

Visibility of BeGreen Pelleted Seed vs. Raw Seed on soil