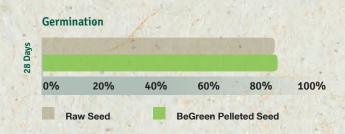

# Germination 0% 20% 40% 60% 80% 100% Raw Seed BeGreen Pelleted Seed

#### Germination