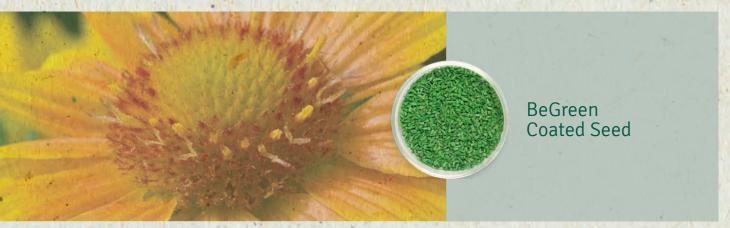

#### Gaillardia x grandiflora 2

#### Arizona

- Coated seeds are easier to sow than raw seeds and have a higher visibility on soil
- Coating-Mixture is completely eco-friendly and FibL\*-certified
- Advanced detailing prior to coating to maximize flowability

No real size ratio

Visibility of BeGreen Coated Seed vs. Raw Seed on soil

<sup>\*</sup> European certification for organic products of the Research Institute of Organic Agriculture (www.fibl.org)