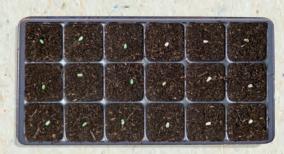

No real size ratio

Visibility of BeGreen Pelleted Seed vs. Raw Seed on soil

# Germination 0% 20% 40% 60% 80% 100% Raw Seed BeGreen Pelleted Seed