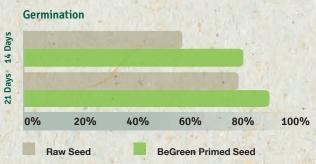

#### Primula elatior F, @ 2

# Crescendo®

- Primed seed germinates faster compared to raw seed
- BeGreen seedling emergence is faster compared to standard priming
- Increased seedling fresh weight

No real size ratio

Untreated Seed vs. BeGreen Primed Seed
Photo taken after 14 days