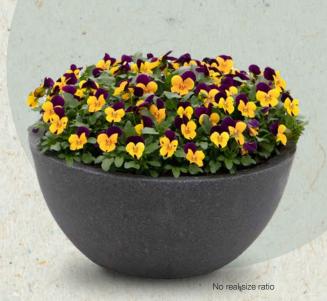

#### Viola wittrockiana F, ...

# **All Pansy Varieties**

(Cats® Plus, Atlas\*, Highflyer™, Inspire®, Inspire® Plus, Inspire® DeluXXe)

- Primed seed germinates faster compared to raw seed
- Seedlings are more uniform
- Better performance under suboptimal conditions (i.e. at higher temperature above 77 °F/25 °C)
- Increased number of useable plants
- \* Only available as BeGreen Primed in NA

No real size ratio