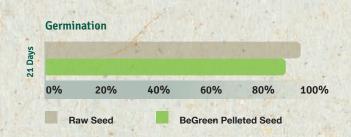

Astilbe Series**

(Astary®, Rhapsody, Showstar®)

- BeGreen Pellet with new formula
- Pellets are easy to sow and offer better visibility on soil



No real size ratio





Visibility of BeGreen Pelleted Seed vs. Raw Seed on soil



#### Dianthus gratianopolitanus 2

# RoseQuartz

#### **Your Advantages**

- Solves the problem of "flaky" raw seeds
- Pellets are easy to sow and offer better visibility on soil
- Better flowability



No real size ratio



14 Days



Visibility of BeGreen Pelleted Seed vs. Raw Seed on soil





100%

#### Echeveria peacockii ①

# Urban

#### **Your Advantages**

- BeGreen Pellet with new formula
- Pellets are easy to sow and offer better visibility on soil as rawseed is tiny



No real size ratio





Visibility of BeGreen Pelleted Seed vs. Raw Seed on soil



#### Echinacea purpurea 2

# PollyNation™

- Faster germination and higher total germination
- Plants are more uniform and bigger





#### Gaillardia x grandiflora 2

#### Arizona

- Coated seeds are easier to sow than raw seeds and have a higher visibility on soil
- Coating-Mixture is completely eco-friendly and FibL\*-certified
- Advanced detailing prior to coating to maximize flowability



No real size ratio





Visibility of BeGreen Coated Seed vs. Raw Seed on soil



<sup>\*</sup> European certification for organic products of the Research Institute of Organic Agriculture (www.fibl.org)

#### Gaultheria procumbens 2

# Merry Berry Big Red

#### **Your Advantages**

- BeGreen Pellet with new formula eco-friendly
- Stable germination less susceptible to changes in growing condition