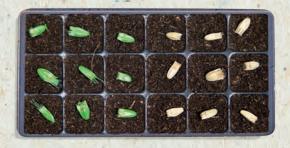

No real size ratio

Visibility of BeGreen Pelleted Seed vs. Raw Seed on soil

# Marshmallow

- BeGreen Pellet with new formula
- Pellets are easy to sow and offer better visibility on soil

No real size ratio

Visibility of BeGreen Pelleted Seed vs. Raw Seed on soil