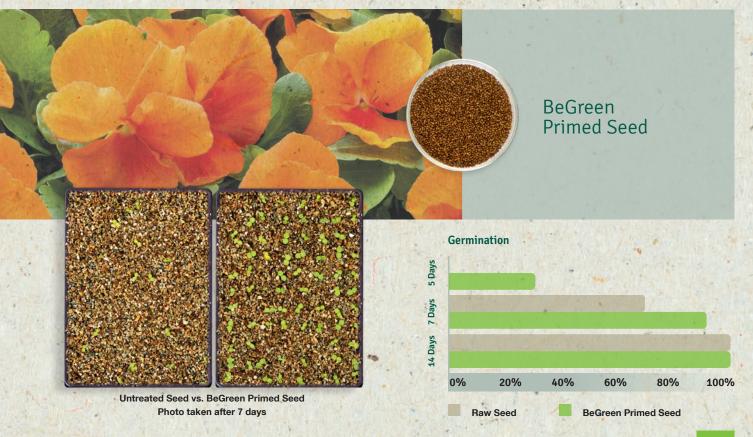

#### Kniphofia uvaria 2

#### **Flamenco**

- Primed seed germinates faster in comparison to raw seed
- Increased number of usable plants
- Seedlings are more uniform
- Overall increased plant vigor solid thicker stems – increased seedling fresh weight

No real size ratio

Untreated Seed vs. BeGreen Primed Seed
Photo taken after 12 days