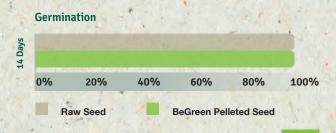

w Seed on soil



#### Scabiosa caucasica 2

# Fama<sup>®</sup>

#### **Your Advantages**

- Coated seeds are easier to sow than raw seeds and have a higher visibility on soil
- In contrast to our former coating, BeGreen coating mixture is completely eco-friendly and FibL\*-certified
- \* European certification for organic products of the Research Institute of Organic Agriculture (www.fibl.org)



No real size ratio





Visibility of BeGreen Coated Seed vs. Raw Seed on soil



#### Sedum 2

#### **All Sedum Varieties**

(Lizard, Oracle, Spirit, Voodoo)

#### **Your Advantages**

- BeGreen Pellet with new formula eco-friendly
- Pellets are easy to sow and offer better visibility on soil
- Precision sowing



No real size ratio





Visibility of BeGreen Pelleted Seed vs. Raw Seed on soil



#### Sempervivum 2

# **Hippie Chicks**

- Completely BeGreen Combi product: BeGreen ApeX Pelleted
- ApeX highly increased germination efficiency
- Seedlings are more uniform
- Precision sowing



No real size ratio





Visibility of BeGreen ApeX Pelleted Seed vs. Raw Seed on soil



#### Verbena speciosa O

# **Imagination®**

- Faster germination of primed seed, amount of useable plants is higher than raw seed
- Better uniformity of primed seed
- Primed seed offers germination at lower temperature (68 °F/20 °C) much faster



No real size ratio



#### Viola cornuta F₁ ⊙

# Admire®

- Primed seed germinates faster compared to raw seed
- Seedlings are more uniform
- Better performance under suboptimal conditions (i.e. at higher temperature above 77 °F/25 °C)
- Increased number of useab