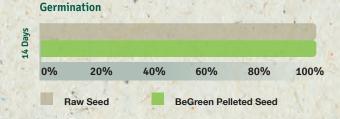

ize ratio





Untreated Seed vs. BeGreen Primed Seed
Photo taken after 12 days



#### Primula elatior F, @ 2

# Crescendo®

- Primed seed germinates faster compared to raw seed
- BeGreen seedling emergence is faster compared to standard priming
- Increased seedling fresh weight



No real size ratio



Untreated Seed vs. BeGreen Primed Seed
Photo taken after 14 days



#### Rudbeckia hirta O

#### **Rudbeckia Series**

(Amarillo Gold, Autumn Colors, Denver Daisy, Maya, Pawnee Spirit, Prairie Sun, Sonora, Toto® Varieties)

#### **Your Advantages**

- BeGreen Pellet with new formula eco-friendly
- Pellets are easy to sow and offer better visibility on soil
- Enhanced pre-calibration for better germination



No real size ratio





Visibility of BeGreen Pelleted Seed vs. Raw Seed on soil



#### Scabiosa caucasica 2

# Fama<sup>®</sup>

#### **Your Advantages**

- Coated seeds are easier to sow than raw seeds and have a higher visibility on soil
- In contrast to our former coating, BeGreen coating mixture is completely eco-friendly and FibL\*-certified
- \* European certification for organic products of the Research Institute of Organic Agriculture (www.fibl.org)



No real size ratio





Visibility of BeGreen Coated Seed vs. Raw Seed on soil



#### Sedum 2

#### **All Sedum Varieties**

(Lizard, Oracle, Spirit, Voodoo)

#### **Your Advantages**

- BeGreen Pellet with new formula eco-friendly
- Pellets are easy to sow and offer better visibility on soil
- Precision sowing



No real size ratio





Visibility of BeGreen Pelleted Seed vs. Raw Seed on soil



#### Semperviv